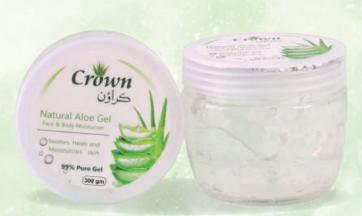

## Natural Aloe Gel

Crown's Natural Aloe gel

is a multi-purpose gel that helps soothe, hydrate, and nourishes the skin. Made with 100% natural ingredients, this gel is perfect for use on sunburns, dry skin, and as an aftershave lotion.

300 gm

- Pure & Organic
- Reduces Acne
- Smooth & Glowing Skin

Crown's Natural Aloe gel

is a multi-purpose gel that helps soothe, hydrate, and nourishes the skin. Made with 100% natural ingredients, this gel is perfect for use on sunburns, dry skin, and as an aftershave lotion.