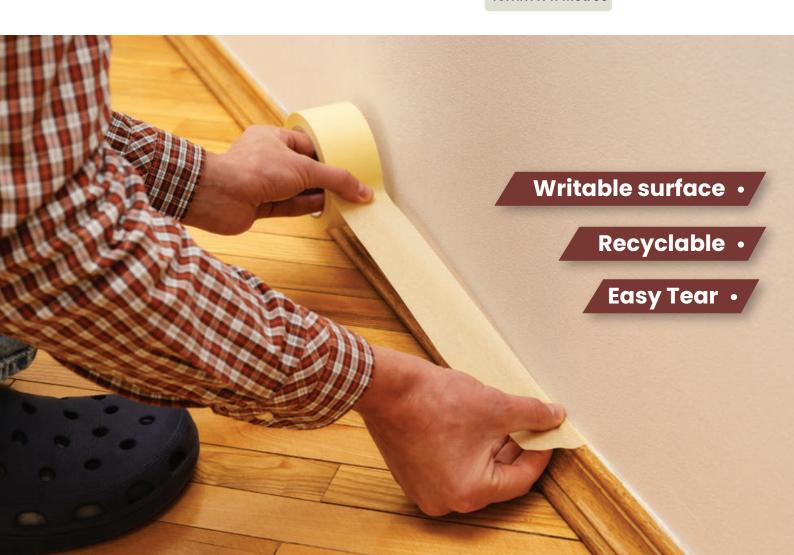

## Crown Paper Tape

Description: Environmentally conscious and versatile, Crown Paper Tape offers an eco-friendly sealing solution suitable for lightweight packaging and crafting projects.

Features: Easy to tear by hand and featuring a writable surface, this tape is perfect for securing light-weight packages, labeling, and other paper-based applications.

45mm X 11 Metres