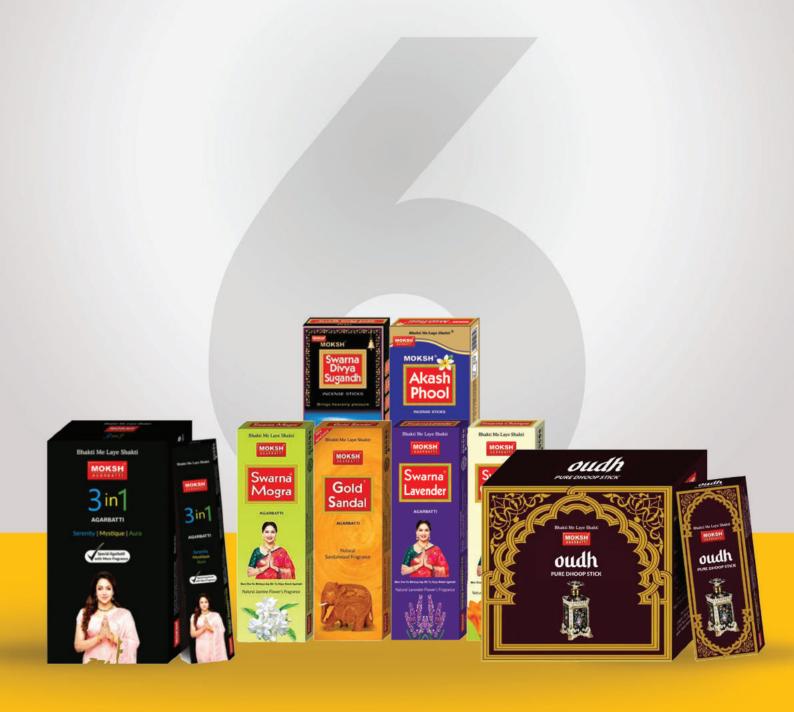

### **Moksh Hexagon Pack**

Indulge your senses with Moksh's Hexagon Pack, a symphony of 12 divine aromas encased in elegant hexagonal charm. Let the soothing fragrances transport you to a realm of tranquility and inner peace. Crafted with precision and care, each incense stick promises to elevate your atmosphere and uplift your spirit. Experience bliss with every burn, only with Moksh Hexagon Pack.

Daily Puja

Invokes a sense of well being

Meditating

Swarna Chandan

Swarna Lavender

Swarna Gulab

Swarna Champa

Swarna Jasmine

Swarna Mogra

Swarba RajaniGandha

Royal Fragrance

Chandan Fragrance

Akash Phool

Gold Sandal

Swarna Divya Sugandh

#### **Moksh Jumbo Pack**

The holy, divine and unique fragrance of these Incense sticks purifies your surroundings. Made from some of the finest ingredients to bring you divine ambience. They are easy to light, and when lit, they burn through their entire length without breaking off. The strong wood used as a base, guards against bending or breaking The holistic uses of Agarbattis help one live a richer and fuller life.

They are easy to light, and when lit, they burn through their entire length without breaking

Made from some of the finest ingredients to bring you divine ambience.

The sturdy wooden base prevents bending or breaking, while Agarbattis promote a richer, fuller life.

Gold Sandal

Swarna Lavender

Swarna Gulab

Swarna Champa

Swarna Divya Sugandh

Akash Phool

### **Moksh Flat Pack**

Moksh Flat Pack Agarbatti is made of high quality natural ingredients. In India, burning incense is about spreading positivity in all around areas, burning incense sticks is also a symbol of worshipping God and a symbol of peace and freshness. The gorgeous fragrance of exotic aroma on a woody and musky note provides a soft and gentle experience.

## **Moksh Dhoop Stick**

Made with pure ingredients to make your prayers truly divine. The pack comes with four fragrances which are Swarna Champa, Swarna Chandan, Swarna Lavender, oodh and Swarna Gulab.