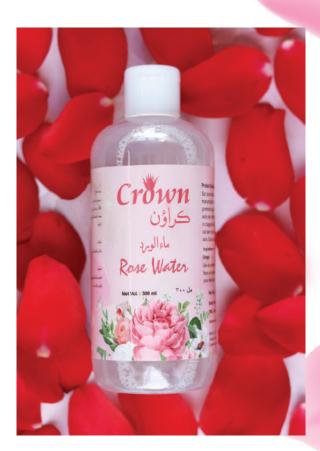

## Rose Water

## Crown's Rose Water

is pure and natural & carefully crafted to provide you with the best skincare benefits. Our rose water is made from the finest rose petals, which are handpicked and distilled to extract the most potent and nourishing components.

- Refreshing and cooling
- Calming fragrance
- Balances skin pH
- Reduces excess oil
- Helps with redness

200 ml