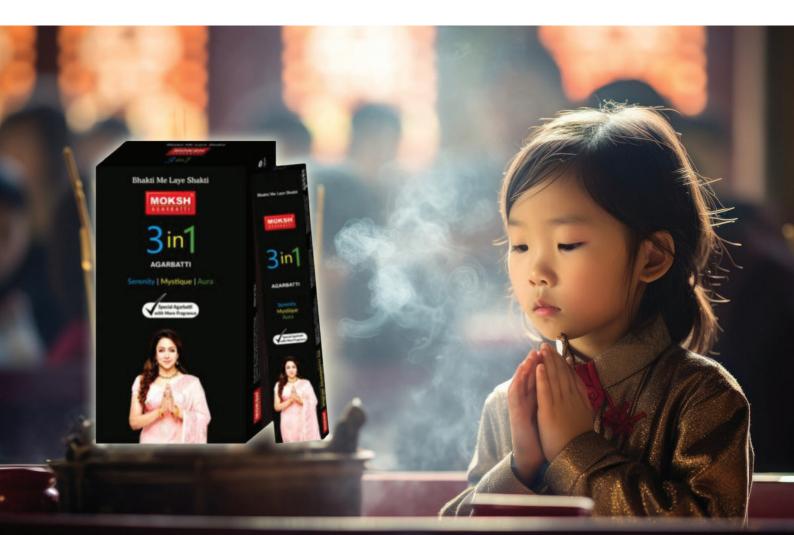

Bhakti Me Laye Shakti

भक्ति मे लाए शक्ति

### Moksh Agarbatti 3 in 1 Pack

Moksh 3 in 1 comprises of serenity, mystique, and aura fragrances. Moksh Agarbatti has created fancy fragrances which is mesmerising, soothing and tranquil. We use the purest ingredients and raw materials to give you superior quality incense sticks. All the incense sticks manufactured goes through a rigorous quality check to ensure every incense stick burns uninterrupted.