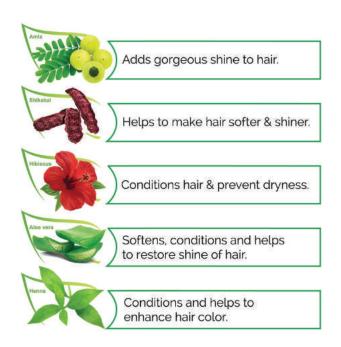

### Neeta

Neeta hair henna powder is an easy to use natural henna based hair colorwhich comes with the power of natural herbs like Henna, Amla, Hibiscus, Shikakai & Aloe Vera which nourishes hair and offers a long lasting natural looking color.

#### Neeta Pure Henna With 9 Herbs

100 % Pure Neeta Henna is a natural product which is prepared from pure henna leaves provides rich shade and makes hair soft and shiny. 100% Chemical Free, No Ammonia & No PPD. The unique combination of exquisite herbs and pure henna leaves gives a natural brown color to hair.