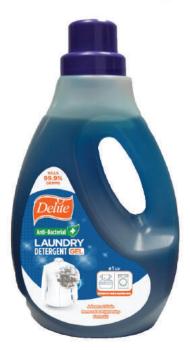

# Delite Laundry Detergent Gel

Made with advanced stain removal and brightening technology, Delite Detergent Gel cleans, disinfects, and treats fabric well to make it look tidy, bright and scented. It removes tough stains, dirt and bad smell without damaging clothes and is suitable for all types of fabric. Since Delite Liquid Detergent is soft on clothes, it does not affect their colors and gives them a newlook. Its Anti-Bacterial Properties also kills the germs in your clothes.

1 Litre