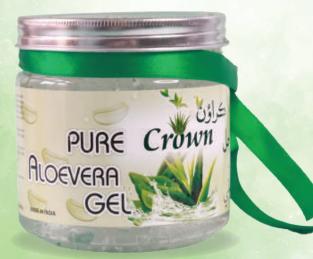

#### Pure Aloe Vera Gel

#### Crown's Pure Aloe Vera gel

is the ultimate solution for achieving soft, supple and hydrated skin. Our gel is carefully extracted from the freshest and most potent aloe vera plants.

500 gm 250 gm

- 98% Pure & Organic
- Heals Damaged Skin
- Rash & Dandruff Relief