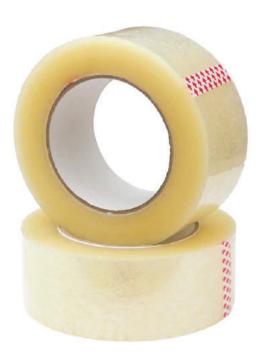

### Crown Clear Tape

Description: Crown Clear Tape is a versatile solution with unparalleled clarity, making it perfect for a variety of uses. Its transparent nature ensures that packages maintain their aesthetic appeal while staying securely sealed.

Features: This tape boasts high adhesion and is tear-resistant, ideal for gift wrapping, crafting projects, and light packaging where an unobtrusive, clear finish is desired.

L/M/XL/XXL