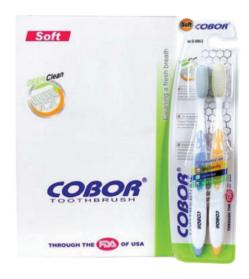

# Cobor e-886/2 Deep clean Soft Toothbrush

Our toothbrush is an oral hygiene brush used to clean the teeth. Our toothbrush is of premium quality and can be used for a long time. It consists of a head of tightly clustered bristles, on top of which the toothpaste can be applied. On the head a handle is mounted which helps to clean the areas inside the mouth which are hard to reach.