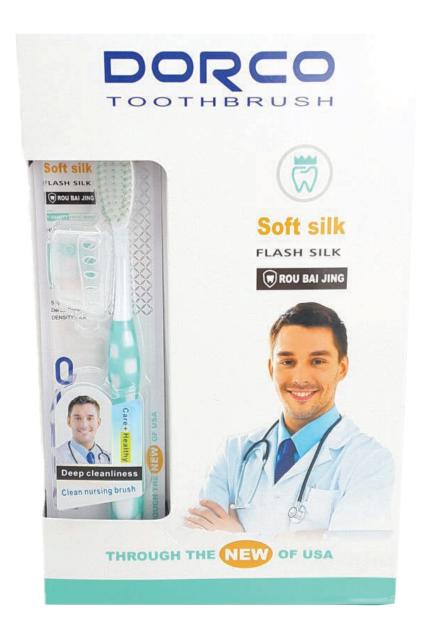

#### Dorco d628 Soft Silk

**Toothbrush** 

Most dentists recommend using a soft toothbrush since hard-bristled toothbrushes can damage tooth enamel and irritate the gums. Using a medium to soft brush for a longer cleaning time is the best compromise between cleaning result and gum and tooth health.