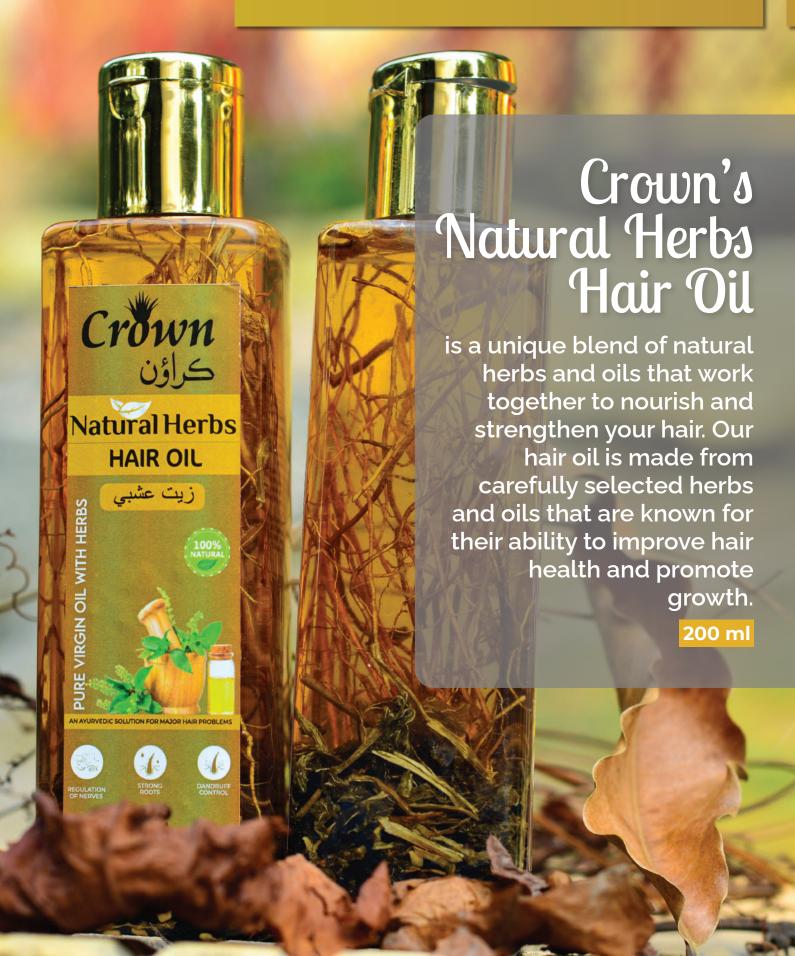

mber Scrub

is infused with the natural goodness of cucumber, this gentle scrub helps to deeply cleanse, soothe, and hydrate your skin, leaving it feeling rejuvenated and glowing

300 gm



- Contains antioxidants
- Non-irritating formula
- Reduces puffiness



Crown's Natural Papaya Scrub
is formulated with natural papaya
enzymes and exfoliating beads, this scrub gently

removes dead skin cells, dirt, and impurities, revealing a brighter, more even complexion.

300 gm

Contains enzymes

Promotes cell turnover •

Rich in vitamins







# Natural Scrub

Crown's Natural Apricot Scrub

is the perfect addition to your skincare routine for smoother, brighter, and more youthful-looking skin.

300 gm



- Buffs away dead skin
- Helps with blackheads
- Unclogs pores



## Natural Herbs Hair Oil





## Rose Water



## Crown's Rose Water

is pure and natural & carefully crafted to provide you with the best skincare benefits. Our rose water is made from the finest rose petals, which are handpicked and distilled to extract the most potent and nourishing components.

- Refreshing and cooling
- Calming fragrance
- Balances skin pH
- Reduces excess oil
- Helps with redness

200 ml



#### **Crown Laundry Soap**

Experience the timeless cleanliness and fresh fragrance of Crown Laundry Soap.
Our iconic formula delivers a powerful clean, removing tough stains and odors, while preserving the fabric's softness and freshness. Transform your laundry routine with Crown Laundry Soap today.

**720 gms** 

**AVAILABLE IN 4 DIFFERENT FLAVOURS** 

# LAUNDRY





## **CERTIFICATES**



#### CERTIFIC