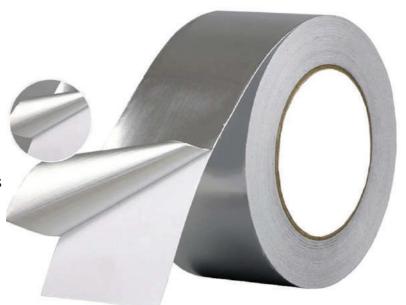

## **Crown Aluminium Tape**

Description: Crown Aluminium Tape is a heat- and moisture-resistant tape crafted for demanding applications. Its robust construction and versatility make it an essential tool for various industries.

Features: With exceptional heat resistance and strong adhesion, this tape is perfect for HVAC repairs, insulation, and sealing joints in environments where durability is paramount.

45mm X 11 Metres

- Heat Resistance
- Tear Resistance
- Insulator