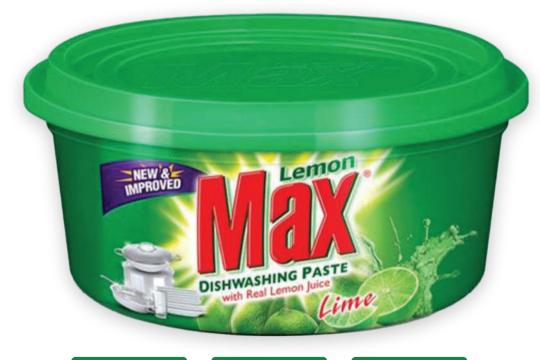

## Lemon Max Dishwashing Paste

A superior cleaning formula with the power of real lemon juice, which is designed to cut grease from dishes, pots, pans and glasses. Lemon Max Paste, with the power of lime, cuts the toughest grease and leaves dishes sparkling clean and smelling great.

200 gm

400 gm