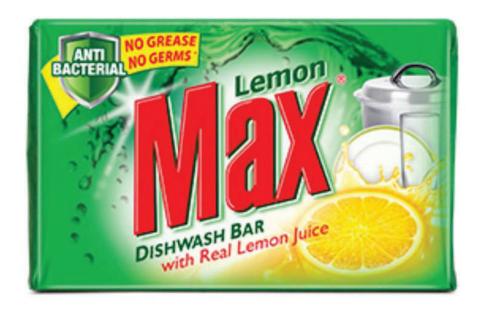

#### Lemon Max Dishwash Bar With Real Lemon Juice

Packed with the power of 1000 lemons, Max Bar cuts tough grease and leaves dishes sparkling and germ-free..

165 gm