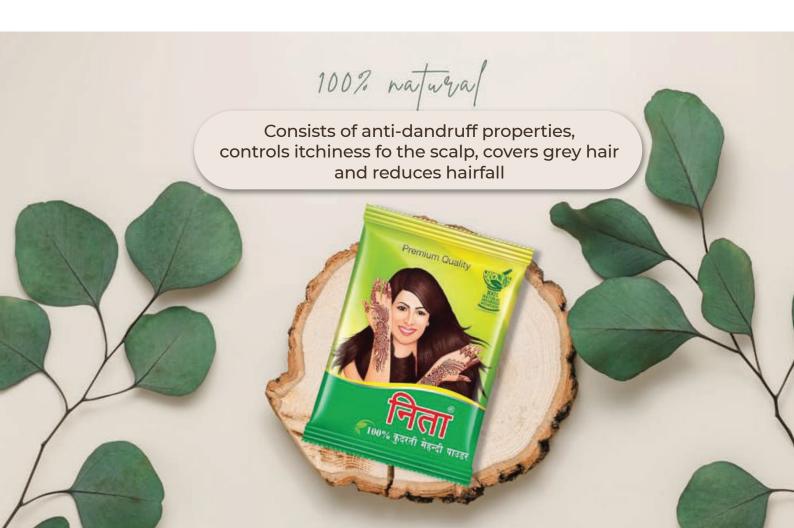

#### Neeta Natural Mehndi Powder

### Neeta

Neeta Mehendi Powder is a 100% natural product, made with premium quality Katagi Mehendi leaves from the fields of Sojat city in Rajasthan. The leaves are cleaned, ground, filtered and triple sifted to provide the best quality product. Neeta Mehendi Powder can be applied on hair for coloring and conditioning or to create designs on your hands and feet.

- **NATURAL HAIR-DYE** •
- **PROMOTES HAIR GROWTH** 
  - **NO MORE DANDRUFF** •