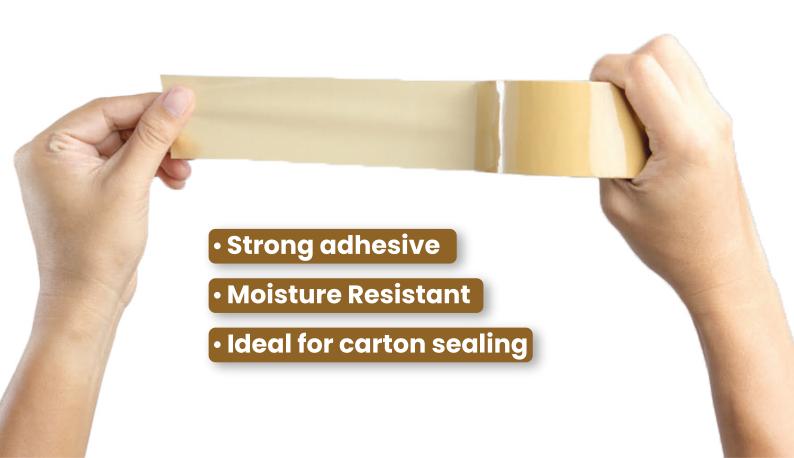

## **Crown Brown Tape**

Description: Crown Brown Tape is engineered for heavy-duty applications, providing secure and reliable sealing for packages of all sizes. Its robust adhesive ensures a strong bond, offering exceptional strength and durability even in challenging environments.

Features: With its high tensile strength and resistance to moisture and abrasion, this tape is the go-to solution for sealing cardboard boxes, packages, and shipments, providing peace of mind during transit.

L/M/XL/XXL