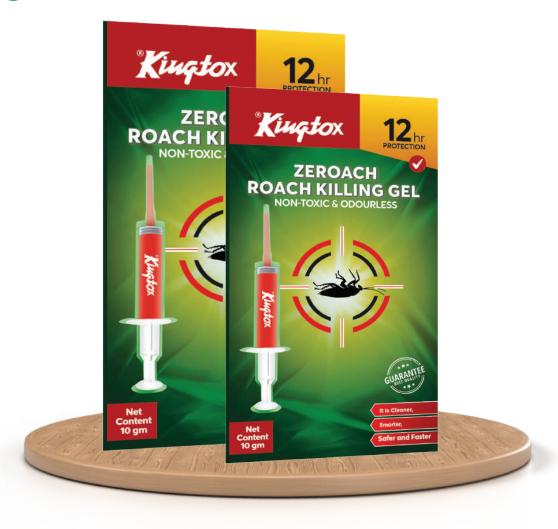

# Kingtox Roach Killing Gel

Most effective method of controlling cockroaches and other crawling insects - One drop eaten by a cockroach will make thousand of them die through chain reaction

### **10gm**