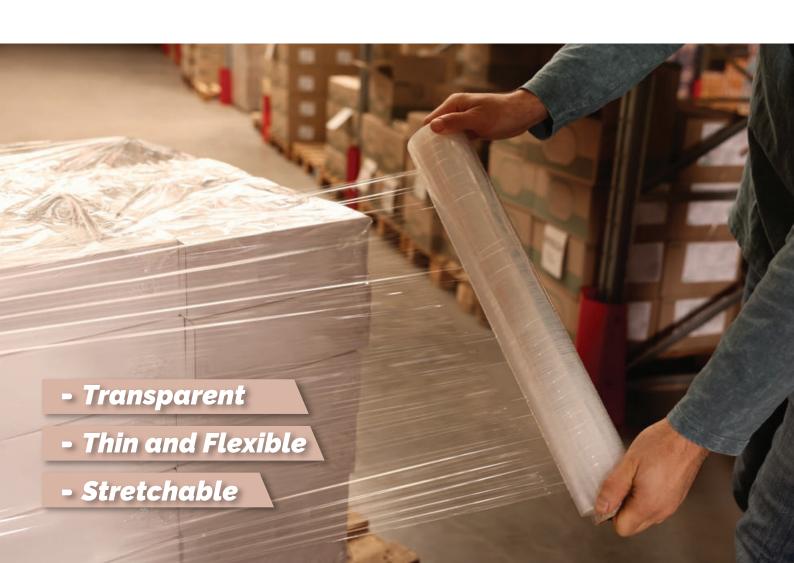

### **Crown Stretch Film**

#### Description:

Crown Stretch Film offers unparalleled flexibility and strength for bundling and securing items during transit or storage, providing a tight and secure wrap around pallets or loads.

Features: Designed to cling to itself without adhesive, this film offers excellent load stability and protection while being easy to apply and remove, minimizing waste and maximizing efficiency.

0.75 kg, 1kg, 1.5 kg, 2 kg, 2.5 kg

CANYE