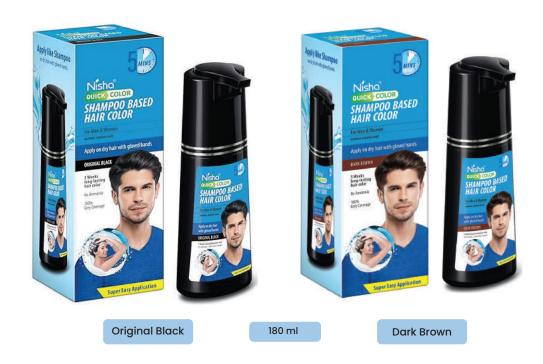

#### Nisha Quick Color Shampoo Based Hair Color

Nisha Shampoo Hair Color, colors your hair quickly and easily within 5 minutes. Nisha hair dye shampoo is Ammonia free with 100% grey coverage. Also this hair colour shampoo is cruelty-free & vegan. Nisha shampoo hair colour makes coloring easy & fast.

Dark Brown

20ml x 3 & 20ml x 10

Original Black

#### Nisha Quick Color Shampoo Based Hair Color

Nisha hair dye shampoo is Ammonia free with 100% grey coverage. Also this hair colour shampoo is cruelty-free & vegan. Nisha hair color shampoo is long lasting & remains up to 5 weeks.