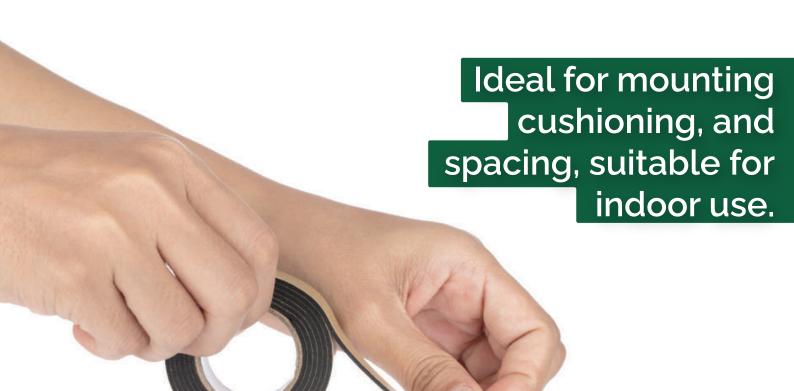

### Crown Double Sided Foam Tape

Description: Crown Double Sided Foam Tape is engineered with a foam base for superior adhesion on both sides. Its versatile design makes it an excellent choice for mounting, cushioning, and spacing applications.

Features: Providing a strong bond and suitable for indoor use, this tape is particularly useful for securing lightweight objects without leaving residue or damage.

18mm X 4 Metre