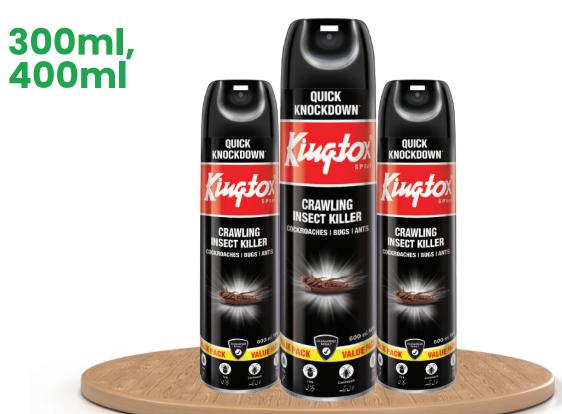

# Kingtox Crawling insect Killer spray

Eliminates all crawling insects spreading bacteria - Highly effective against cockroaches - Easy push pump cap to spray all around.