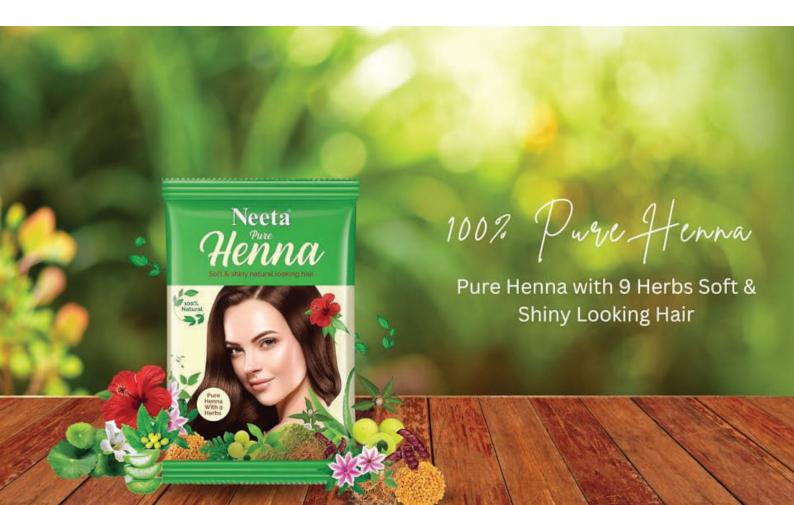

#### Neeta Pure Henna With 9 Herbs

100 % Pure Neeta Henna is a natural product which is prepared from pure henna leaves provides rich shade and makes hair soft and shiny. 100% Chemical Free, No Ammonia & No PPD. The unique combination of exquisite herbs and pure henna leaves gives a natural brown color to hair.

- FAST ACTIVE HERBAL HAIR COLOUR
- FOR MEN AND WOMEN
- MAKES HAIR SOFT AND SHINY