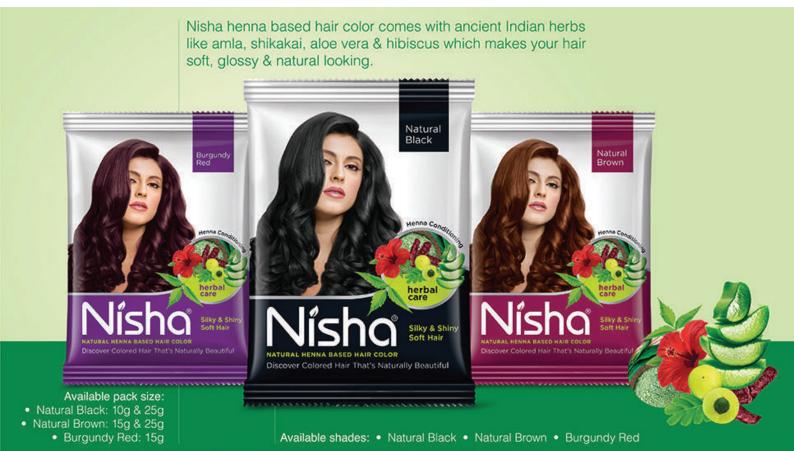

### Nisha Natural Henna Based Hair color

Nisha henna based hair colour is a premium quality powder hair colour enriched with ancient Indian herbs like Amla, AloeVera, Hibiscus & Shikakai. It is one of the best hair colour powder available in the market which is made from herbal henna extracts. Nisha is an ammonia free unisex hair colour, which is safe for your hair. Nisha hair color makes your hair soft, glossy & natural looking. Discover Colored Hair That's Naturally Beautiful with Nisha Powder Hair color.

15gm & 10gm