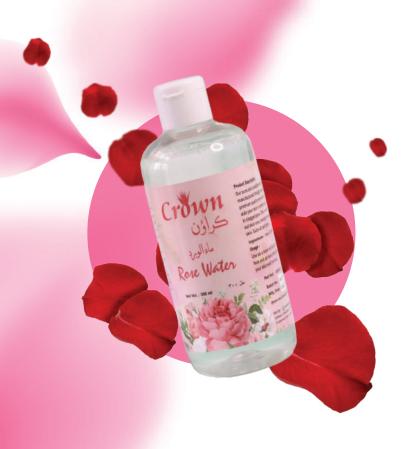

## Rose Water

## Crown's Rose Water

is pure and natural & carefully crafted to provide you with the best skincare benefits. Our rose water is made from the finest rose petals, which are handpicked and distilled to extract the most potent and nourishing components.

- Refreshing and cooling
- Calming fragrance
- Balances skin pH
- Reduces excess oil
- Helps with redness

200 ml