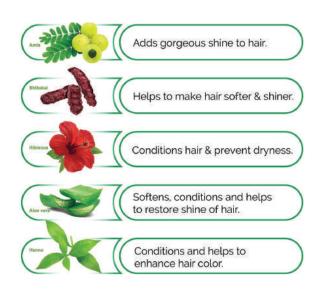

### Nisha Natural Henna Based Hair color

Nisha henna based hair colour is a premium quality powder hair colour enriched with ancient Indian herbs like Amla, AloeVera, Hibiscus & Shikakai. It is one of the best hair colour powder available in the market which is made from herbal henna extracts. Nisha is an ammonia free unisex hair colour, which is safe for your hair. Nisha hair color makes your hair soft, glossy & natural looking. Discover Colored Hair That's Naturally Beautiful with Nisha Powder Hair color.

### Nisha Nature Mate Henna Based Hair color

Nisha Nature mate is a natural henna based powder hair color that gives 100% grey coverage by spreading evenly from roots to the tip of the hair. It not only delivers great quality of color to hair but also makes your hair feel softer, shinier and silkier. Enriched with herbs like- Henna, Amla, Shikakai, Aloe vera & Hibiscus, this hair color can be used for full hair coloring or root touch-ups