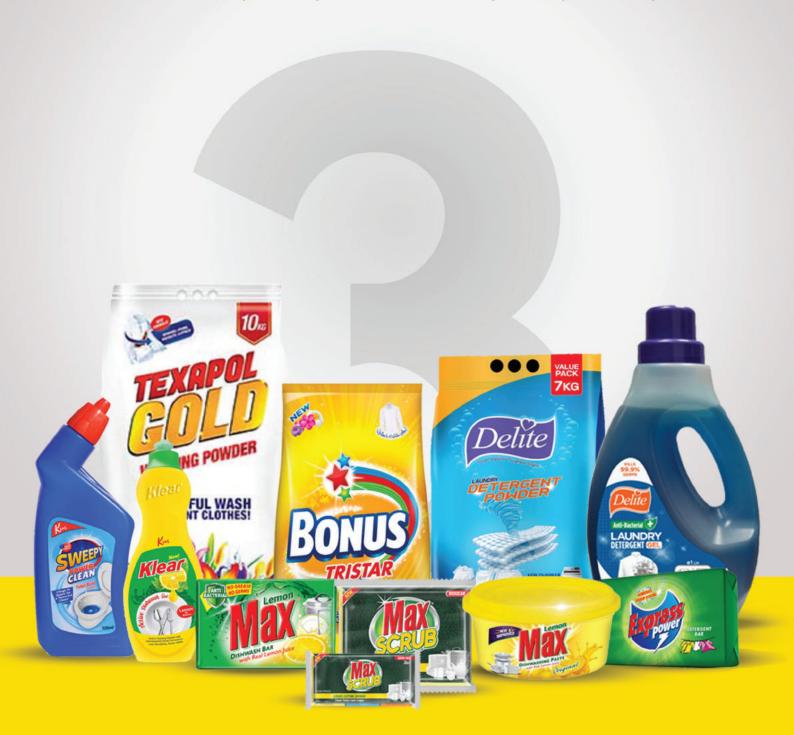

### **HOUSEHOLD PRODUCTS**

**BRANDS: EXPRESS, KING, TEXAPOL GLD, MAX, DELITE, BONUUS** 

## Texapol Gold Washing Powder

Texapol Gold washing powder gives you a superior wash within an economical price, packed with an invigorating citrus fragrance. It has a powerful wash resulting in fragrant clothes.

#### Bonus Tristar Washing Powder

Bonus Tristar, No. 1 selling detergent and the choice of millions of people across the country is a platform brand that encourages conversion from traditional laundry products (laundry bars, soda/powder kits) to detergent powders. Bonus Tristar gives effortless cleaning and a pleasant, fragrant washing experience.

## Express Bar Detergent Bar

Introducing Express Bar – your go-to solution for spotless laundry in a single wash. This powerful detergent bar effortlessly tackles tough stains, leaving your clothes fresh, clean, and vibrant. Experience the ease of a quick and efficient laundry routine with Express Bar.

### King Sweepy Phenyl

King sweepy phenyl • Sweepy white phenyl is ideal to clean the floors of Bathrooms, Kitchens, Living Rooms, Offices, Shops, Factories and Hospital etc. It also eliminates the germs and insects in these areas and has a refreshing fragrance to keep the environment fresh.

# King Klear Glass Cleaner

Klear Glass Cleaner gives a Streak Free Shine that lasts on Glass, Mirrors, Car Windshields, marble tops and all shining Appliance bodies. Its special formula removes dust and grease from the affected surface and also does not allow dust particles to settle on the surface for prolonged hours.

## King Klear Dishwash Gel

Liquid Dishwash offers effective and quick solution to cut hard grease on the entire crockery be it utensils, dishes or pots, because of its Active Gel and Lemon Oil. Its soft on hands. Its Anti-Bacterial Gel is also effective to kill 99.9% Germs

# King Sweepy Toilet Bowl Cleaner

Sweepy Toilet Bowl Cleaner shines up the toilet bowl by removing hardened stains rust. Lime and hard water builds up as it clings to the stains for a powerful clean. Its Anti-Bacterial Gel is effective for killing 99.9% of known germs as well.

# Delite Laundry Detergent Gel

Made with advanced stain removal and brightening technology, Delite Detergent Gel cleans, disinfects, and treats fabric well to make it look tidy, bright and scented. It removes tough stains, dirt and bad smell without damaging clothes and is suitable for all types of fabric. Since Delite Liquid Detergent is soft on clothes, it does not affect their colors and gives them a newlook. Its Anti-Bacterial Properties also kills the germs in your clothes.

# Delite Laundry Detergent Powder

The Blue, Green and Red Powder of Ultra Stain lifters of the new Delite Detergent powder come with 2x more stain removal power. It cleans your clothes better than any other soap or ordinary powders. Delite successfully removed hard stains while maintain the strength of the fiber and the freshness of your clothes.