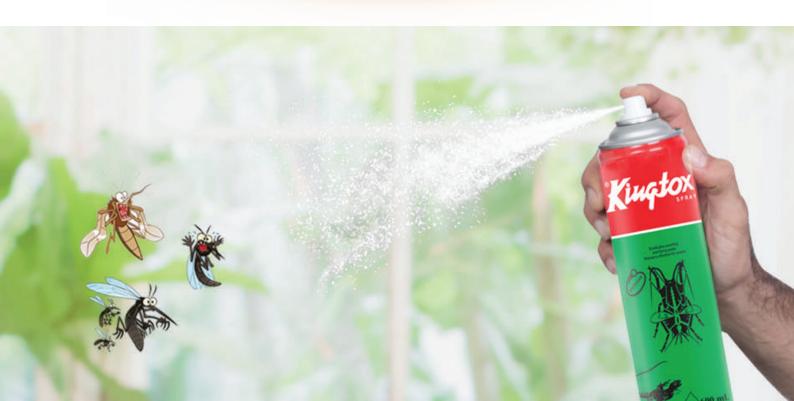

# Kingtox All Insect killing Spray

Effective for killing lizards, flying and crawling insects. Rapid and long lasting action Best production against dengue, malaria & diarrhea.

# Kingtox Crawling insect Killer spray

Eliminates all crawling insects spreading bacteria - Highly effective against cockroaches - Easy push pump cap to spray all around.