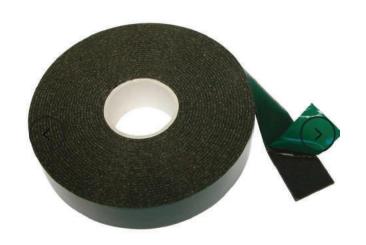

### Crown Double Sided Foam Tape

Description: Crown Double Sided Foam Tape is engineered with a foam base for superior adhesion on both sides. Its versatile design makes it an excellent choice for mounting, cushioning, and spacing applications.

Features: Providing a strong bond and suitable for indoor use, this tape is particularly useful for securing lightweight objects without leaving residue or damage.

18mm X 4 Metre