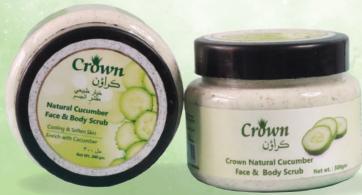

#### Crown's Natural Cucumber Scrub

is infused with the natural goodness of cucumber, this gentle scrub helps to deeply cleanse, soothe, and hydrate your skin, leaving it feeling rejuvenated and glowing