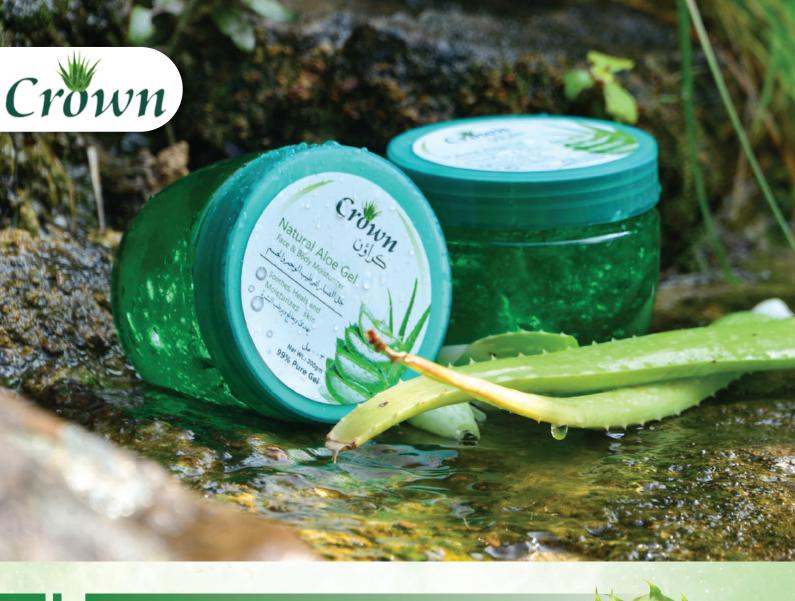

## Natural Aloe Gel

Crown's Natural Aloe gel

is a multi-purpose gel that helps soothe, hydrate, and nourishes the skin. Made with 100% natural ingredients, this gel is perfect for use on sunburns, dry skin, and as an aftershave lotion.

300 gm

- Pure & Organic
- Reduces Acne
- Smooth & Glowing Skin

Crown's Natural Aloe gel

is a multi-purpose gel that helps soothe, hydrate, and nourishes the skin. Made with 100% natural ingredients, this gel is perfect for use on sunburns, dry skin, and as an aftershave lotion.