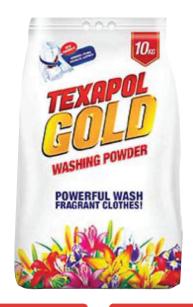

## Texapol Gold Washing Powder

Texapol Gold washing powder gives you a superior wash within an economical price, packed with an invigorating citrus fragrance. It has a powerful wash resulting in fragrant clothes.

3 kg

10 kg