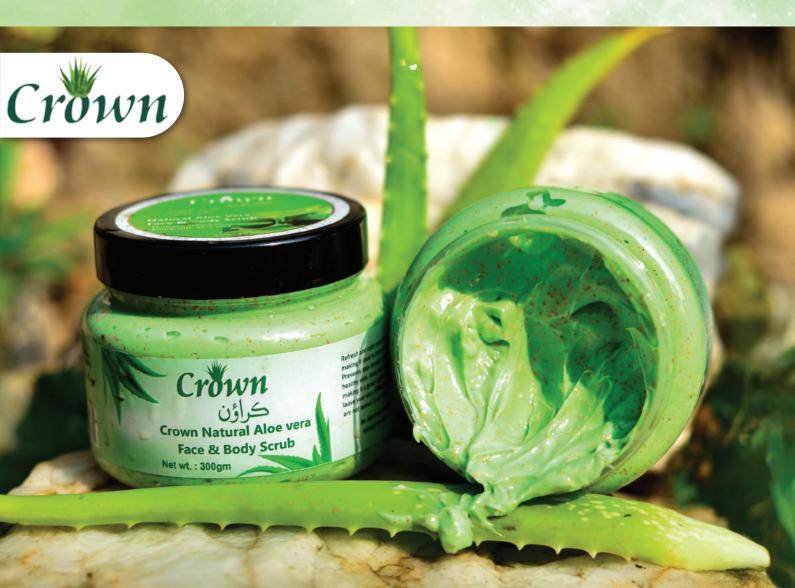

300 gm

Pure & Organic

Reduces Acne

Smooth & Glowing Skin

Crown's Natural Aloe Vera Scrub

is the perfect addition to your skincare routine for a radiant, healthy glow. Infused with the healing and moisturizing properties of aloe vera, this scrub gently exfoliates your skin to remove dirt, oil, and dead skin cells, revealing a smooth and refreshed complexion.