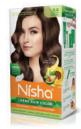

#### Nisha Quick Color Henna Based Hair color

Nisha Quick color is the first of its kind permanent hair color product that colors your hair in just 5 minutes. This innovative no-ammonia, henna based hair color powder gives 100% grey coverage. It can be used for both men & women for full hair coloring as well as quick root touch-ups.

- 100 % GREY COVERAGE
- PERMANENT HAIR COLOR
- ROOT TOUCH UP
- WITH HERBAL PROTETCION
- NO AMMONIA

10gm x 6 pcs