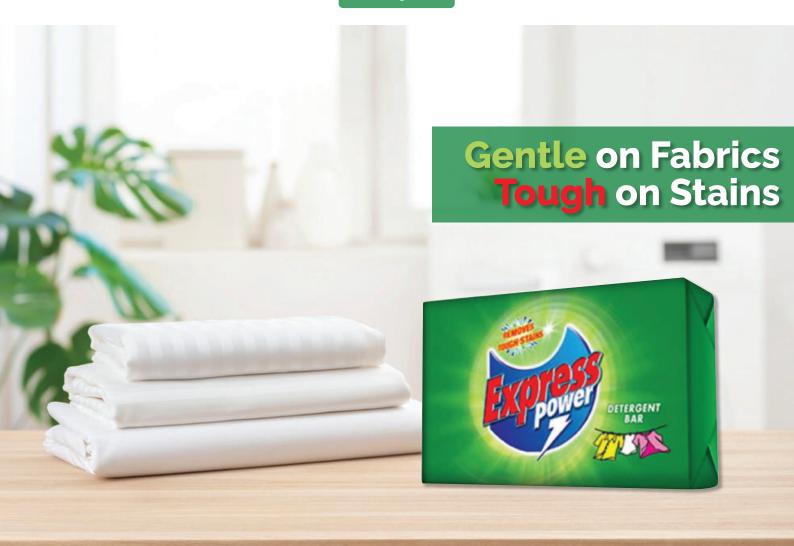

## Express Bar Detergent Bar

Introducing Express Bar – your go-to solution for spotless laundry in a single wash. This powerful detergent bar effortlessly tackles tough stains, leaving your clothes fresh, clean, and vibrant. Experience the ease of a quick and efficient laundry routine with Express Bar.