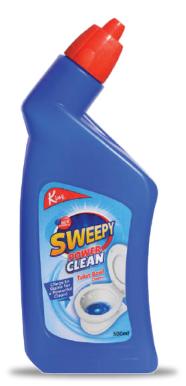

# King Sweepy Toilet Bowl Cleaner

Sweepy Toilet Bowl Cleaner shines up the toilet bowl by removing hardened stains rust. Lime and hard water builds up as it clings to the stains for a powerful clean. Its Anti-Bacterial Gel is effective for killing 99.9% of known germs as well.

500 ml