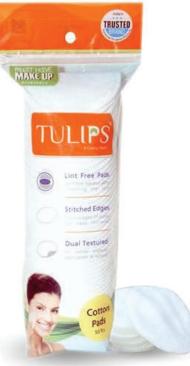

#### **Tulips Cotton Pads**

Tulips Cotton pads are 100% PURE Cotton.
There are no chemicals used in its production.
Tulips Cotton pads are made with special water-jet technology which ensures NO FIBRE RESIDUE when you clean your skin with them.

50 pcs