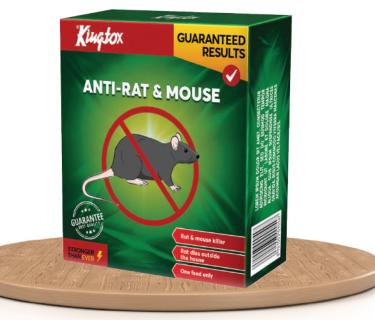

## **Kingtox Rat killer**

Rat killer is very effective to control rats mice and bandicoots in houses, stores, poultry farms, warehouses, hospitals, ports or any other place where rats meance occurs - just one feel will kill rat outside the premesis - no mess no worries.

### 40gm

One feed only

**Rat and Mouse Killer** 

It is a fast acting Formula