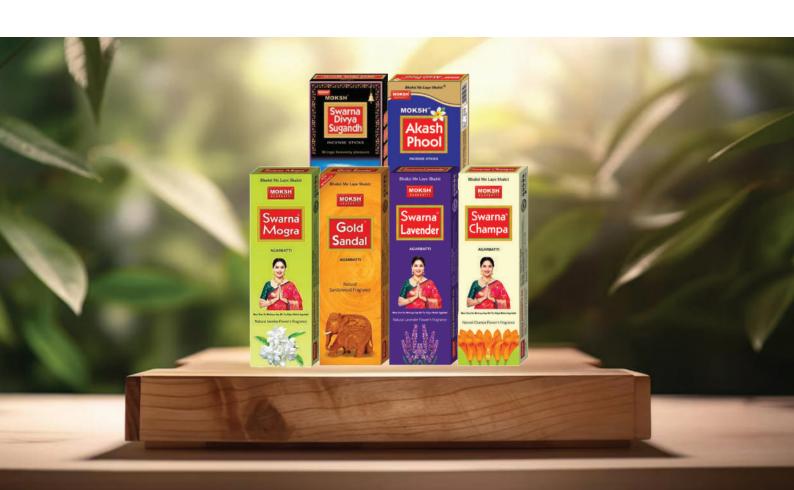

# INCENSE STICKS

BRAND: MOKSH

### **Moksh Hexagon Pack**

Indulge your senses with Moksh's Hexagon Pack, a symphony of 12 divine aromas encased in elegant hexagonal charm. Let the soothing fragrances transport you to a realm of tranquility and inner peace. Crafted with precision and care, each incense stick promises to elevate your atmosphere and uplift your spirit. Experience bliss with every burn, only with Moksh Hexagon Pack.

Daily Puja

Invokes a sense of well being

Meditating

Swarna Chandan

Swarna Lavender

Swarna Gulab

Swarna Champa

Swarna Jasmine

Swarna Mogra

Swarba RajaniGandha

Royal Fragrance

Chandan Fragrance

Akash Phool

Gold Sandal

Swarna Divya Sugandh

#### **Moksh Jumbo Pack**

The holy, divine and unique fragrance of these Incense sticks purifies your surroundings. Made from some of the finest ingredients to bring you divine ambience. They are easy to light, and when lit, they burn through their entire length without breaking off. The strong wood used as a base, guards against bending or breaking The holistic uses of Agarbattis help one live a richer and fuller life.

Gold Sandal

Swarna Lavender

Swarna Gulab

Swarna Champa

Swarna Divya Sugandh

Akash Phool