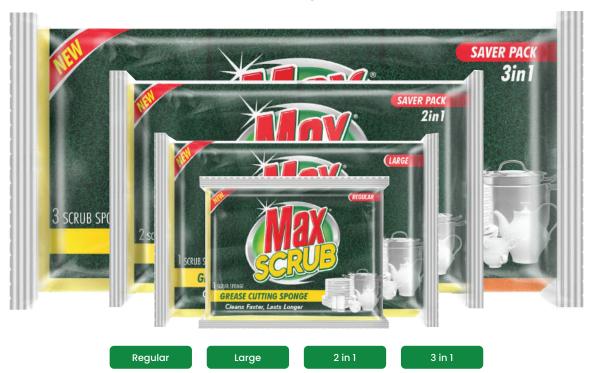

## Max Scrub Sponge Grease Cutting Sponge

Introducing the Max Scrub Sponge Saver Pack: Revolutionize your cleaning routine with this versatile 2-in-1 solution. Its powerful scrubbing side effortlessly tackles stubborn stains, while the soft sponge side provides gentle cleaning for delicate surfaces. With exceptional durability, this sponge is built to last, saving you money in the long run