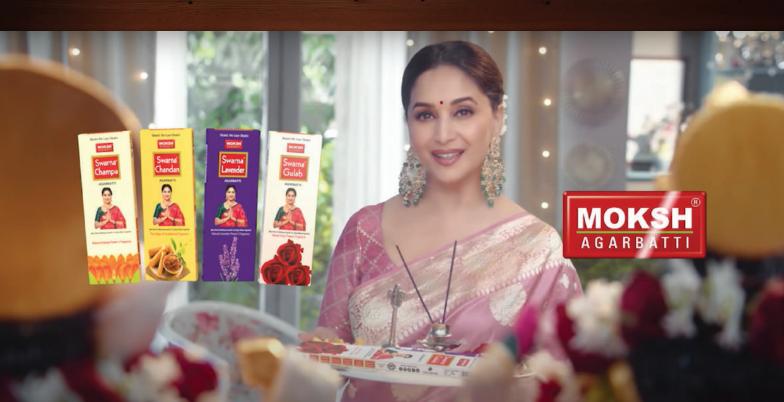

### Moksh Agarbatti 3 in 1 Pack

Moksh 3 in 1 comprises of serenity, mystique, and aura fragrances. Moksh Agarbatti has created fancy fragrances which is mesmerising, soothing and tranquil. We use the purest ingredients and raw materials to give you superior quality incense sticks. All the incense sticks manufactured goes through a rigorous quality check to ensure every incense stick burns uninterrupted.