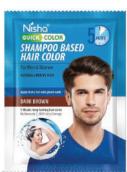

#### Nisha Quick Color Shampoo Based Hair Color

Nisha Shampoo Hair Color, colors your hair quickly and easily within 5 minutes. Nisha hair dye shampoo is Ammonia free with 100% grey coverage. Also this hair colour shampoo is cruelty-free & vegan. Nisha shampoo hair colour makes coloring easy & fast.

Dark Brown

20ml x 3 & 20ml x 10

Original Black

#### Nisha Quick Color Shampoo Based Hair Color

Nisha hair dye shampoo is Ammonia free with 100% grey coverage. Also this hair colour shampoo is cruelty-free & vegan. Nisha hair color shampoo is long lasting & remains up to 5 weeks.