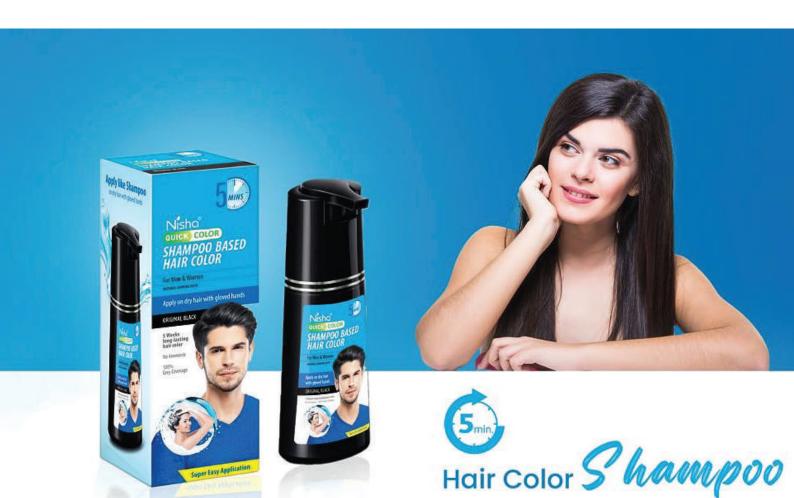

#### Nisha Quick Color Shampoo Based Hair Color

Nisha Shampoo Hair Color, colors your hair quickly and easily within 5 minutes. Nisha hair dye shampoo is Ammonia free with 100% grey coverage. Also this hair colour shampoo is cruelty-free & vegan. Nisha shampoo hair colour makes coloring easy & fast.

#### Nisha Quick Color Shampoo Based Hair Color

Nisha hair dye shampoo is Ammonia free with 100% grey coverage. Also this hair colour shampoo is cruelty-free & vegan. Nisha hair color shampoo is long lasting & remains up to 5 weeks.