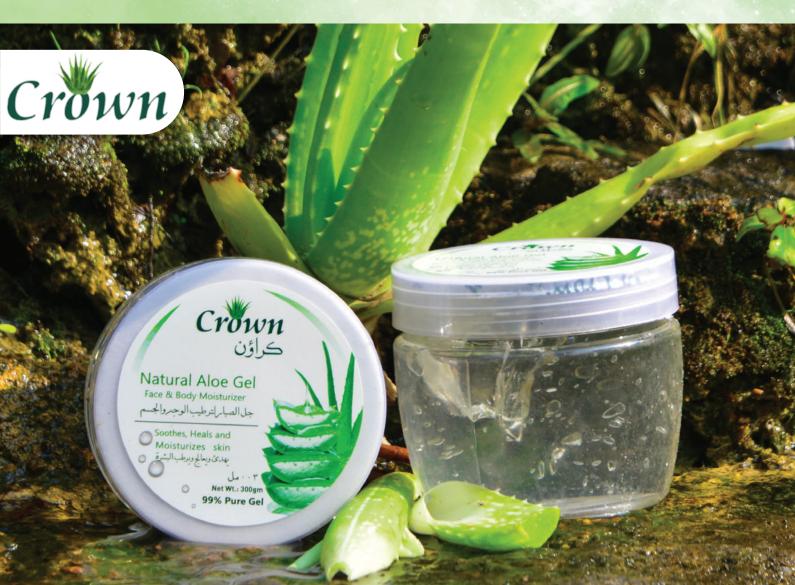

## Natural Aloe Gel

Crown's Natural Aloe gel

is a multi-purpose gel that helps soothe, hydrate, and nourishes the skin. Made with 100% natural ingredients, this gel is perfect for use on sunburns, dry skin, and as an aftershave lotion.

300 gm

- Pure & Organic
- Reduces Acne
- Smooth & Glowing Skin

Crown's Natural Aloe gel

is a multi-purpose gel that helps soothe, hydrate, and nourishes the skin. Made with 100% natural ingredients, this gel is perfect for use on sunburns, dry skin, and as an aftershave lotion.