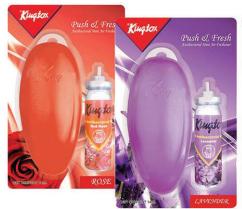

### Kingtox P&f Air Freshner

Push & Fresh Air Fresherners Releases Fresh and aromatic fragrances of jasmine, Rose, Lavender, and Sandalwood - It can be used in offices, cars, reception, rooms, lobbies, conference hall, toilets, drawing rooms and more.