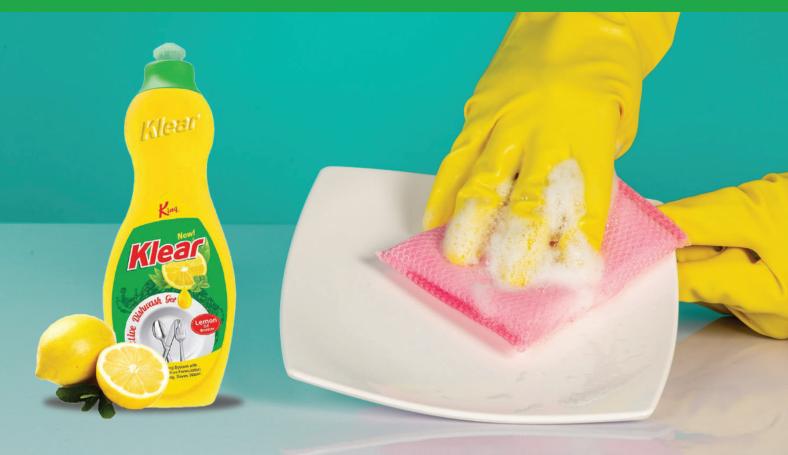

## King Klear Dishwash Gel

Liquid Dishwash offers effective and quick solution to cut hard grease on the entire crockery be it utensils, dishes or pots, because of its Active Gel and Lemon Oil. Its soft on hands. Its Anti-Bacterial Gel is also effective to kill 99.9% Germs

500 ml

#### **ACTIVE CLEANING SYSTEM WITH ANTI-BACTERIAL CITRUS FORMULATION**