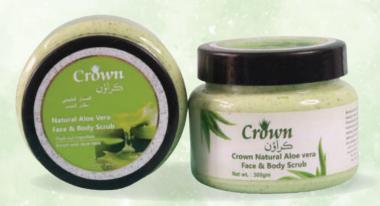

300 gm

Pure & Organic

Reduces Acne

Smooth & Glowing Skin

Crown's Natural Aloe Vera Scrub

is the perfect addition to your skincare routine for a radiant, healthy glow. Infused with the healing and moisturizing properties of aloe vera, this scrub gently exfoliates your skin to remove dirt, oil, and dead skin cells, revealing a smooth and refreshed complexion.