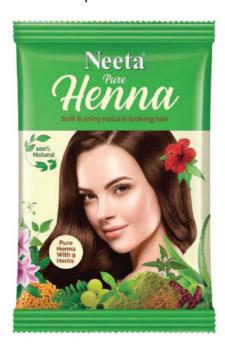

#### Neeta Pure Henna With 9 Herbs

100 % Pure Neeta Henna is a natural product which is prepared from pure henna leaves provides rich shade and makes hair soft and shiny. 100% Chemical Free, No Ammonia & No PPD. The unique combination of exquisite herbs and pure henna leaves gives a natural brown color to hair.