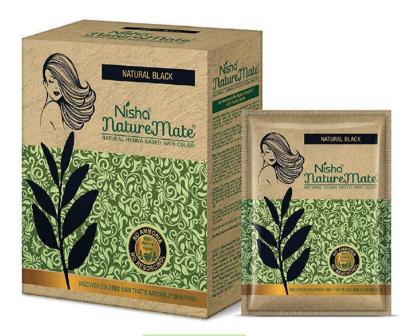

### Nisha Nature Mate Henna Based Hair color

Nisha Nature mate is a natural henna based powder hair color that gives 100% grey coverage by spreading evenly from roots to the tip of the hair. It not only delivers great quality of color to hair but also makes your hair feel softer, shinier and silkier. Enriched with herbs like- Henna, Amla, Shikakai, Aloe vera & Hibiscus, this hair color can be used for full hair coloring or root touch-ups

NATURAL BLACK