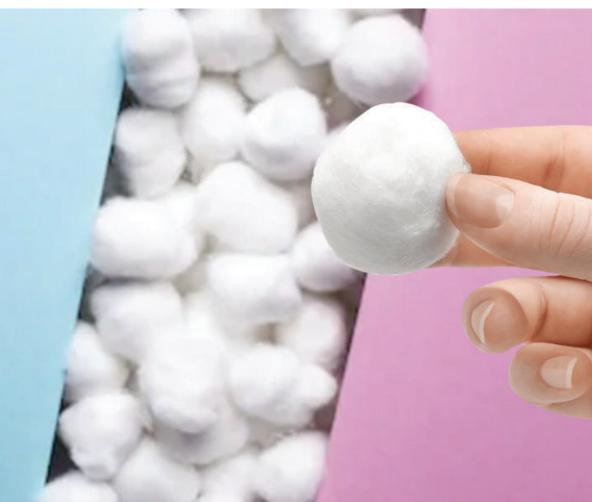

#### **Tulips Cotton Balls**

100% pure Cotton Balls are a must-have for every household, offering a safe and versatile solution for various skincare and beauty tasks. With equal sizing and adherence to I.P. standards, these soft and pure white cotton balls are ideal for applying moisturizers, lotions, and makeup products, as well as for removing nail polish and makeup. Produced in a hygienic and automated facility, they are dermatologically and microbiologically tested to ensure the highest quality and safety, making them the go-to choice for daily beauty routines.