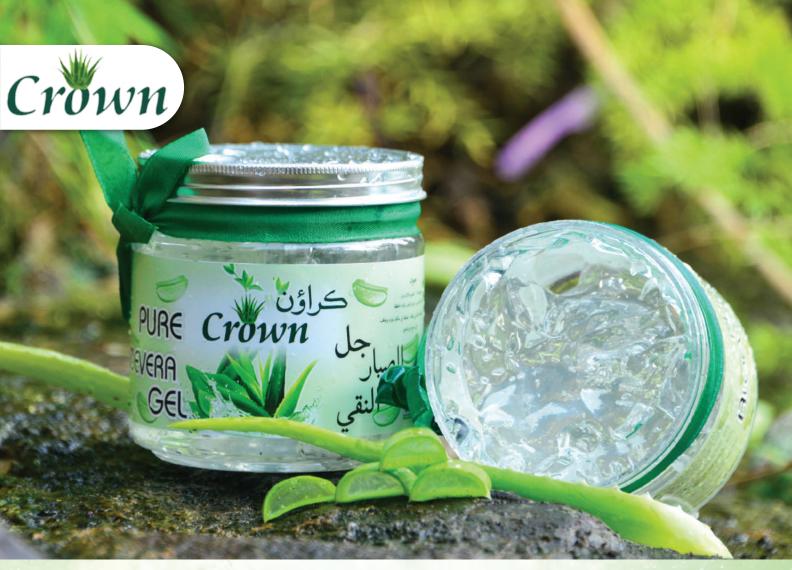

#### Pure Aloe Vera Gel

#### Crown's Pure Aloe Vera gel

is the ultimate solution for achieving soft, supple and hydrated skin. Our gel is carefully extracted from the freshest and most potent aloe vera plants.

500 gm 250 gm

- 98% Pure & Organic
- Heals Damaged Skin
- Rash & Dandruff Relief