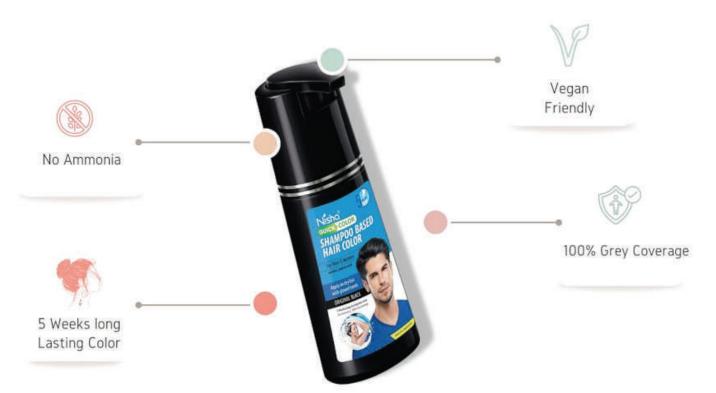

#### Nisha Quick Color Shampoo Based Hair Color

Nisha Shampoo Hair Color, colors your hair quickly and easily within 5 minutes. Nisha hair dye shampoo is Ammonia free with 100% grey coverage. Also this hair colour shampoo is cruelty-free & vegan. Nisha shampoo hair colour makes coloring easy & fast.

#### Nisha Quick Color Shampoo Based Hair Color

Nisha hair dye shampoo is Ammonia free with 100% grey coverage. Also this hair colour shampoo is cruelty-free & vegan. Nisha hair color shampoo is long lasting & remains up to 5 weeks.