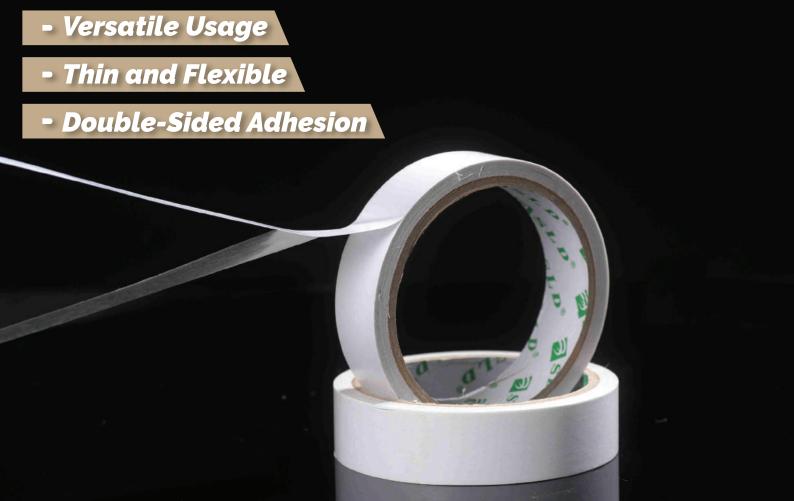

### Crown Double Sided Tissue Tape

#### Description:

Crown Double Sided Tissue Tape is a versatile adhesive solution crafted for various light-duty applications requiring double-sided bonding. This tape is designed with precision to offer a dependable and discreet bonding method.

Features: Crafted for versatile light-duty applications, Crown Double Sided Tissue Tape offers discreet double-sided adhesion for seamless bonding between surfaces without visible fasteners.

18mm X 4 Metre