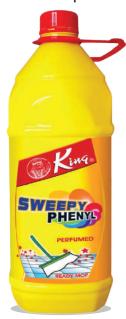

### King Sweepy Phenyl

King sweepy phenyl • Sweepy white phenyl is ideal to clean the floors of Bathrooms, Kitchens, Living Rooms, Offices, Shops, Factories and Hospital etc. It also eliminates the germs and insects in these areas and has a refreshing fragrance to keep the environment fresh.

2.75 L