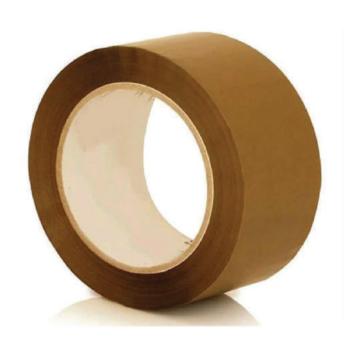

## **Crown Brown Tape**

Description: Crown Brown Tape is engineered for heavy-duty applications, providing secure and reliable sealing for packages of all sizes. Its robust adhesive ensures a strong bond, offering exceptional strength and durability even in challenging environments.

Features: With its high tensile strength and resistance to moisture and abrasion, this tape is the go-to solution for sealing cardboard boxes, packages, and shipments, providing peace of mind during transit.

L/M/XL/XXL