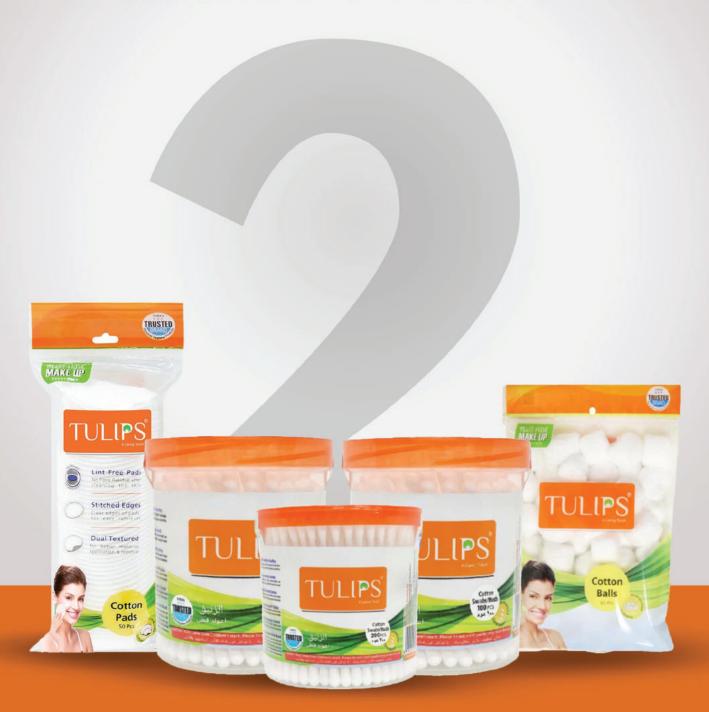

#### **Tulips Cotton Buds**

Tulips Cotton Buds are made & packed on state-of-the-art, computerized Swiss lines. Made with pure & 100% cotton, these buds are safe & ideal for daily hygiene and grooming. Thus, you can even use them to clean the delicate areas of your baby's body, such as the gaps between fingers and toes and nostrils.

200 buds

100 buds

#### **Tulips Cotton Pads**

Tulips Cotton pads are 100% PURE Cotton.
There are no chemicals used in its production.
Tulips Cotton pads are made with special water-jet technology which ensures NO FIBRE RESIDUE when you clean your skin with them.

50 pcs

#### **Tulips Cotton Balls**

100% pure Cotton Balls are a must-have for every household, offering a safe and versatile solution for various skincare and beauty tasks. With equal sizing and adherence to I.P. standards, these soft and pure white cotton balls are ideal for applying moisturizers, lotions, and makeup products, as well as for removing nail polish and makeup. Produced in a hygienic and automated facility, they are dermatologically and microbiologically tested to ensure the highest quality and safety, making them the go-to choice for daily beauty routines.

**CLINICALLY TESTED** 

**PURE & SOFTEST COTTON** 

50 pcs