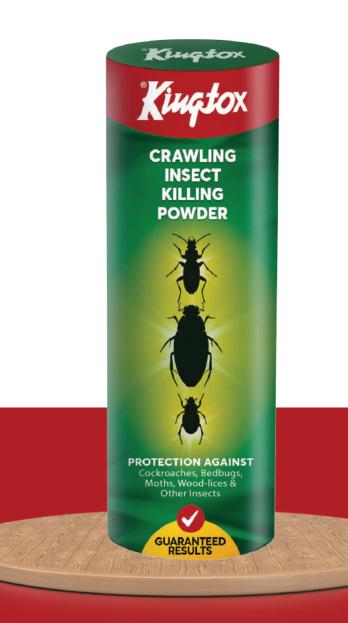

## Kingtox Crawling insect killing powder

Effective for killing ants, cockroaches, wasp, woodlice & other crawling insects. - ideal for home, sewerage.

### **125gm**