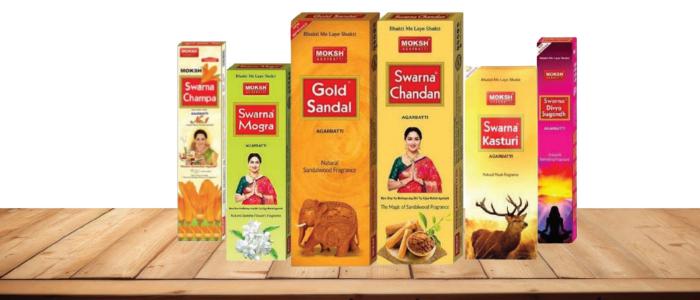

### **Moksh Hexagon Pack**

Indulge your senses with Moksh's Hexagon Pack, a symphony of 12 divine aromas encased in elegant hexagonal charm. Let the soothing fragrances transport you to a realm of tranquility and inner peace. Crafted with precision and care, each incense stick promises to elevate your atmosphere and uplift your spirit. Experience bliss with every burn, only with Moksh Hexagon Pack.

Daily Puja

Invokes a sense of well being

Meditating

Swarna Chandan

Swarna Lavender

Swarna Gulab

Swarna Champa

Swarna Jasmine

Swarna Mogra

Swarba RajaniGandha

Royal Fragrance

Chandan Fragrance

Akash Phool

Gold Sandal

Swarna Divya Sugandh