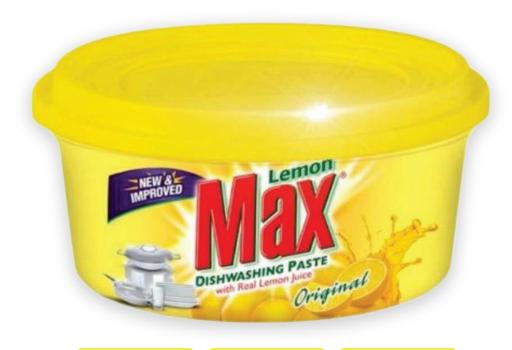

## Lemon Max Dishwashing Paste

A superior cleaning formula with the power of real lemon juice, which is designed to cut grease from dishes, pots, pans and glasses. Lemon Max Paste, with the power of lime, cuts the toughest grease and leaves dishes sparkling clean and smelling great.

200 gm

400 gm