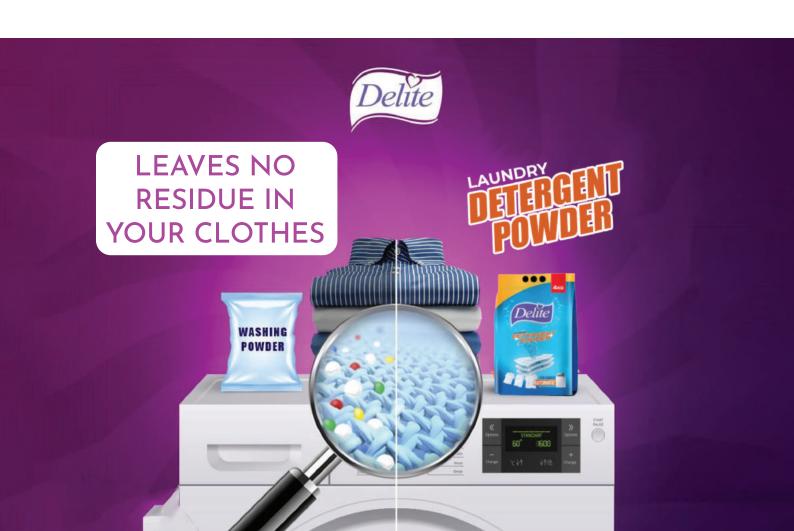

# Delite Laundry Detergent Powder

The Blue, Green and Red Powder of Ultra Stain lifters of the new Delite Detergent powder come with 2x more stain removal power. It cleans your clothes better than any other soap or ordinary powders. Delite successfully removed hard stains while maintain the strength of the fiber and the freshness of your clothes.