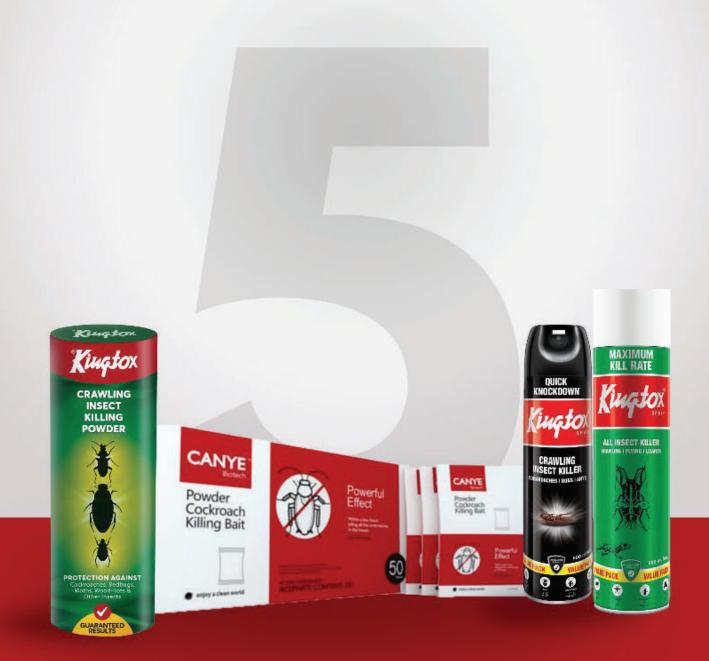

# PEST CONTROL

BRANDS: KINGTOX AND CANYE

# Kingtox All Insect killing Spray

Effective for killing lizards, flying and crawling insects. Rapid and long lasting action Best production against dengue, malaria & diarrhea.

## Kingtox Crawling insect killing powder

Effective for killing ants, cockroaches, wasp, woodlice & other crawling insects. - ideal for home, sewerage.

# Kingtox Crawling insect Killer spray

Eliminates all crawling insects spreading bacteria - Highly effective against cockroaches - Easy push pump cap to spray all around.

# Kingtox Roach Killing Gel

Most effective method of controlling cockroaches and other crawling insects - One drop eaten by a cockroach will make thousand of them die through chain reaction

## **Kingtox Rat killer**

Rat killer is very effective to control rats mice and bandicoots in houses, stores, poultry farms, warehouses, hospitals, ports or any other place where rats meance occurs - just one feel will kill rat outside the premesis - no mess no worries.

# Kingtox Rat Killing Glue Trap

Say goodbye to pesky rodents with the Kingtox Rat Killing Glue Trap: a highly effective solution for rodent control. Its powerful adhesive surface ensnares rats and mouse, preventing their escape. Designed with safety in mind, this trap is non-toxic and safe to use in homes or commercial spaces. With its durable construction, it remains effective for extended periods, ensuring a pest-free environment. Take control of your space and eliminate unwanted pests with the Kingtox Rat Killing Glue Trap.

## Canye Cockroach Killing Bait Powder

The insecticidal bait powder is highly effective and of low poison. It is used to kill roaches. The good smell of the bait attracts cockcroaches and can kill them in a whole group. Do not mix water or anything simply put the powder in corners.

## Canye Cockroach Killing Bait Spray

Cockroaches hide in hard-to-reach places like inside the sink pipe, under the cylinder, under the fridge etc. Hence they escape from regular and monthly kitchen cleaning regimen. It is important to get rid of hidden cockroaches with a specialist solution, cockroach killing bait spray.

## Canye Cockroach Killing Bait Gel

Canye Anti-Roach Gel is a cockroach nest killer. The anti-cock-roach gel has special ingredients which attract cockroaches. On consumption of the gel, cockroaches go back to their nest and die. Other cockroaches that come in contact with those dead cockroaches also die, resulting in elimination of the cockroach nest.

## Canye Mouse and Rat Glue Board

If you're looking for the best sticky glue trap to contain and kill mouses, the Canye mouse glue trap is a popular choice and can also handle both mice and rats.