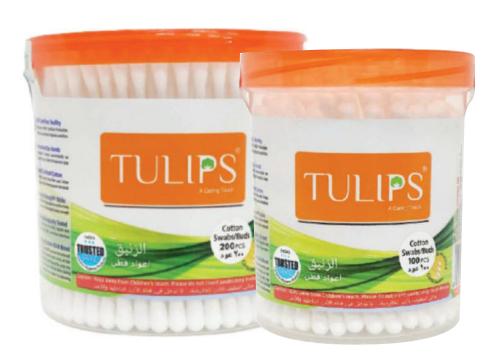

# **COTTON CARE**

BRANDS: TULIPS

#### **Tulips Cotton Buds**

Tulips Cotton Buds are made & packed on state-of-the-art, computerized Swiss lines. Made with pure & 100% cotton, these buds are safe & ideal for daily hygiene and grooming. Thus, you can even use them to clean the delicate areas of your baby's body, such as the gaps between fingers and toes and nostrils.

200 buds

100 buds