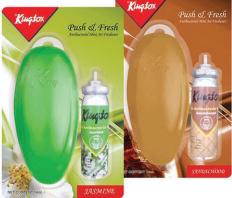

### Kingtox P&f Air Freshner

Push & Fresh Air Fresherners Releases Fresh and aromatic fragrances of jasmine, Rose, Lavender, and Sandalwood - It can be used in offices, cars, reception, rooms, lobbies, conference hall, toilets, drawing rooms and more.