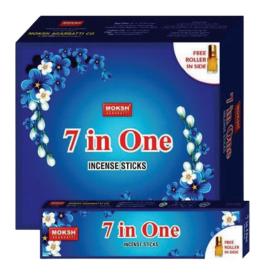

## **Moksh Seven Star Agarbatti**

The sweet aroma of 7 in 1 Assorted Incense Sticks will refresh and sooth your mind. The mesmerizing fragrance of each agarbatti sticks creates a beautiful experience for you, and will leave you enamored.