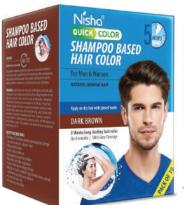

#### Nisha Quick Color Shampoo Based Hair Color

Nisha Shampoo Hair Color, colors your hair quickly and easily within 5 minutes. Nisha hair dye shampoo is Ammonia free with 100% grey coverage. Also this hair colour shampoo is cruelty-free & vegan. Nisha shampoo hair colour makes coloring easy & fast.

Dark Brown

20ml x 3 & 20ml x 10

Original Black

#### Nisha Quick Color Shampoo Based Hair Color

Nisha hair dye shampoo is Ammonia free with 100% grey coverage. Also this hair colour shampoo is cruelty-free & vegan. Nisha hair color shampoo is long lasting & remains up to 5 weeks.