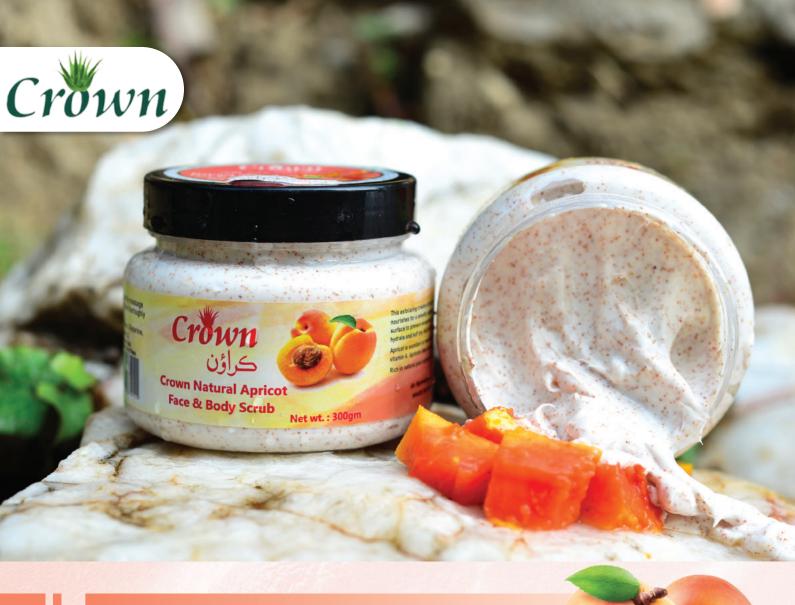

# Natural Scrub

Crown's Natural Apricot Scrub

is the perfect addition to your skincare routine for smoother, brighter, and more youthful-looking skin.

300 gm

- Buffs away dead skin
- Helps with blackheads
- Unclogs pores