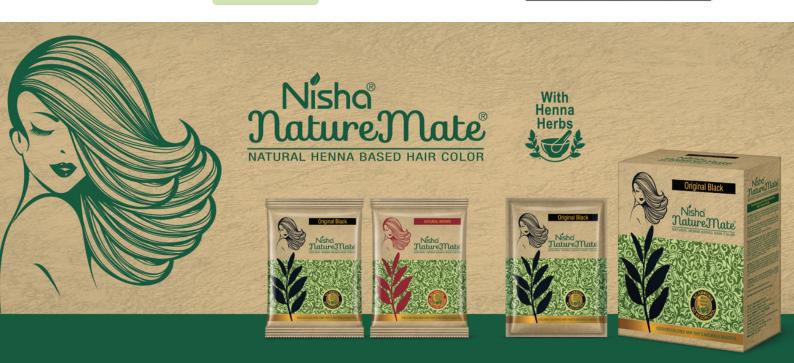

### Nisha Nature Mate Henna Based Hair color

Nisha Nature mate is a natural henna based powder hair color that gives 100% grey coverage by spreading evenly from roots to the tip of the hair. It not only delivers great quality of color to hair but also makes your hair feel softer, shinier and silkier. Enriched with herbs like- Henna, Amla, Shikakai, Aloe vera & Hibiscus, this hair color can be used for full hair coloring or root touch-ups

NATURAL BLACK