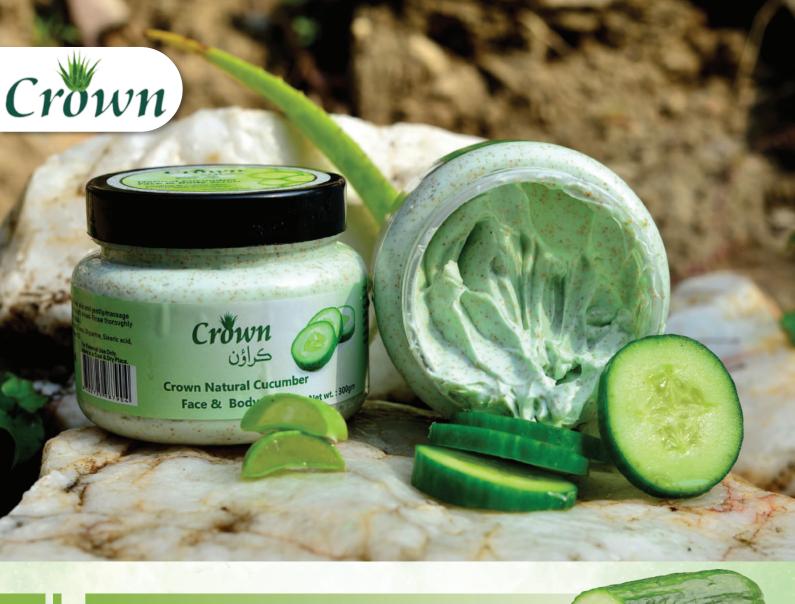

#### Crown's Natural Cucumber Scrub

is infused with the natural goodness of cucumber, this gentle scrub helps to deeply cleanse, soothe, and hydrate your skin, leaving it feeling rejuvenated and glowing