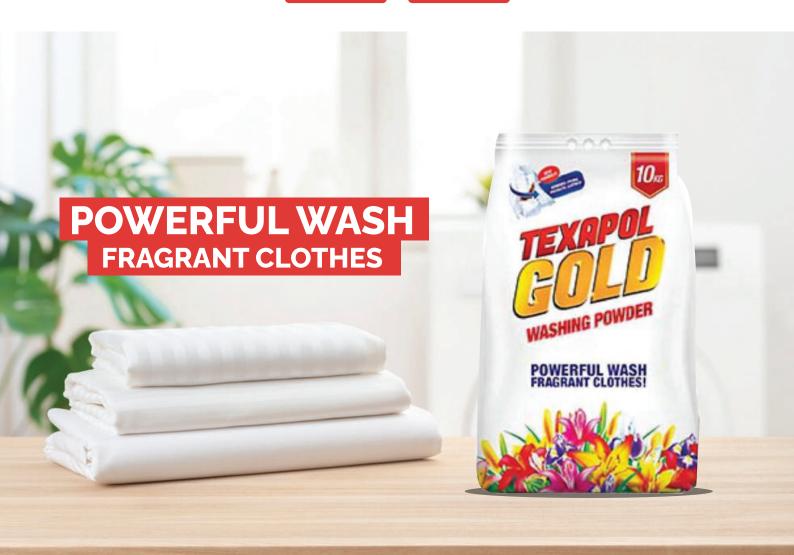

## Texapol Gold Washing Powder

Texapol Gold washing powder gives you a superior wash within an economical price, packed with an invigorating citrus fragrance. It has a powerful wash resulting in fragrant clothes.

3 kg

10 kg