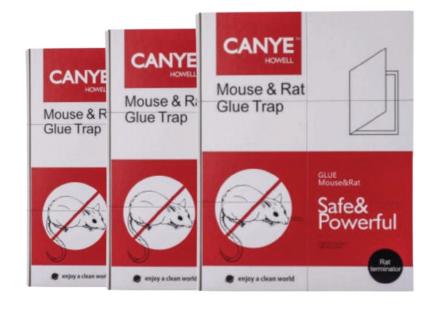

## Canye Mouse and Rat Glue Board

If you're looking for the best sticky glue trap to contain and kill mouses, the Canye mouse glue trap is a popular choice and can also handle both mice and rats.