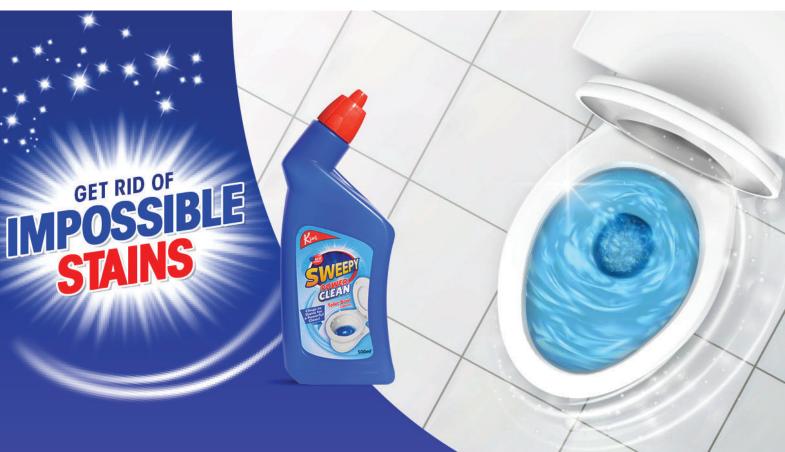

# King Sweepy Toilet Bowl Cleaner

Sweepy Toilet Bowl Cleaner shines up the toilet bowl by removing hardened stains rust. Lime and hard water builds up as it clings to the stains for a powerful clean. Its Anti-Bacterial Gel is effective for killing 99.9% of known germs as well.

500 ml