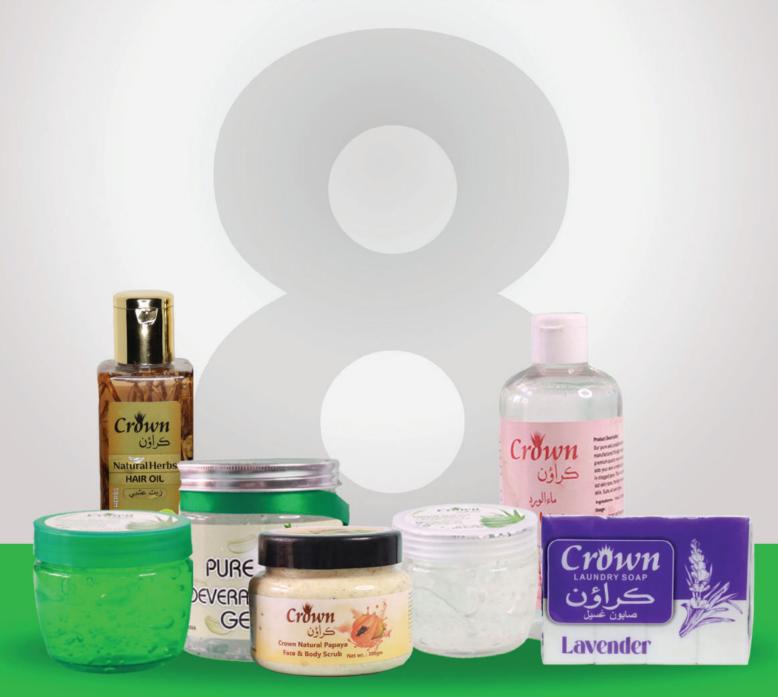

## **CROWN ESSENTIALS**

BRAND: CROWN

#### Crown's Pure Aloe Vera gel

is the ultimate solution for achieving soft, supple and hydrated skin. Our gel is carefully extracted from the freshest and most potent aloe vera plants.

500 gm 250 gm

- 98% Pure & Organic
- Heals Damaged Skin
- Rash & Dandruff Relief

## Natural Aloe Gel

Crown's Natural Aloe gel

is a multi-purpose gel that helps soothe, hydrate, and nourishes the skin. Made with 100% natural ingredients, this gel is perfect for use on sunburns, dry skin, and as an aftershave lotion.

300 gm

Pure & Organic

Reduces Acne

Smooth & Glowing Skin

Crown's Natural Aloe Vera Scrub

is the perfect addition to your skincare routine for a radiant, healthy glow. Infused with the healing and moisturizing properties of aloe vera, this scrub gently exfoliates your skin to remove dirt, oil, and dead skin cells, revealing a smooth and refreshed complexion.

#### Crown's Natural Cucumber Scrub

is infused with the natural goodness of cucumber, this gentle scrub helps to deeply cleanse, soothe, and hydrate your skin, leaving it feeling rejuvenated and glowing

300 gm

- Contains antioxidants
- Non-irritating formula
- Reduces puffiness

Crown's Natural Papaya Scrub
is formulated with natural papaya
enzymes and exfoliating beads, this scrub gently

removes dead skin cells, dirt, and impurities, revealing a brighter, more even complexion.

# Natural Scrub

Crown's Natural Apricot Scrub

is the perfect addition to your skincare routine for smoother, brighter, and more youthful-looking skin.

300 gm

- Buffs away dead skin
- Helps with blackheads
- Unclogs pores

## Natural Herbs Hair Oil

## Crown's Rose Water

is pure and natural & carefully crafted to provide you with the best skincare benefits. Our rose water is made from the finest rose petals, which are handpicked and distilled to extract the most potent and nourishing components.

#### **Crown Laundry Soap**

Experience the timeless cleanliness and fresh fragrance of Crown Laundry Soap.
Our iconic formula delivers a powerful clean, removing tough stains and odors, while preserving the fabric's softness and freshness. Transform your laundry routine with Crown Laundry Soap today.