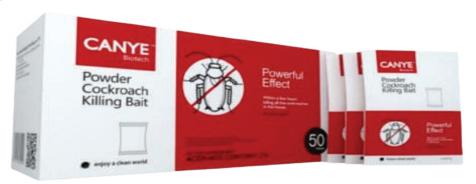

## Canye Cockroach Killing Bait Powder

The insecticidal bait powder is highly effective and of low poison. It is used to kill roaches. The good smell of the bait attracts cockcroaches and can kill them in a whole group. Do not mix water or anything simply put the powder in corners.

#### **5gm, 50pcs**