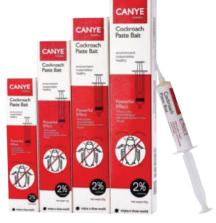

## Canye Cockroach Killing Bait Gel

Canye Anti-Roach Gel is a cockroach nest killer. The anti-cock-roach gel has special ingredients which attract cockroaches. On consumption of the gel, cockroaches go back to their nest and die. Other cockroaches that come in contact with those dead cockroaches also die, resulting in elimination of the cockroach nest.

10gm, 30gm