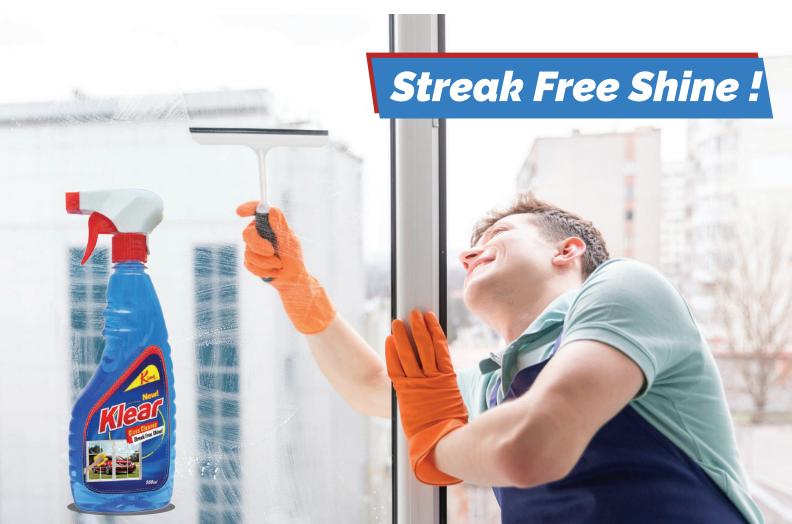

# King Klear Glass Cleaner

Klear Glass Cleaner gives a Streak Free Shine that lasts on Glass, Mirrors, Car Windshields, marble tops and all shining Appliance bodies. Its special formula removes dust and grease from the affected surface and also does not allow dust particles to settle on the surface for prolonged hours.

500 ml