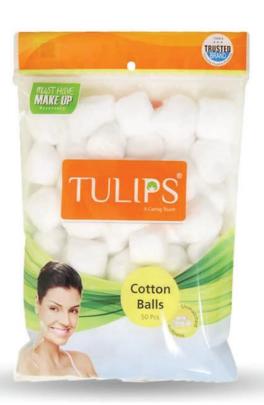

#### **Tulips Cotton Balls**

100% pure Cotton Balls are a must-have for every household, offering a safe and versatile solution for various skincare and beauty tasks. With equal sizing and adherence to I.P. standards, these soft and pure white cotton balls are ideal for applying moisturizers, lotions, and makeup products, as well as for removing nail polish and makeup. Produced in a hygienic and automated facility, they are dermatologically and microbiologically tested to ensure the highest quality and safety, making them the go-to choice for daily beauty routines.

**CLINICALLY TESTED** 

**PURE & SOFTEST COTTON** 

50 pcs

### Purest COTTON BALLS