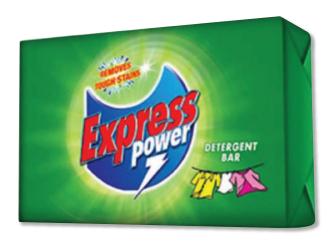

## Express Bar Detergent Bar

Introducing Express Bar – your go-to solution for spotless laundry in a single wash. This powerful detergent bar effortlessly tackles tough stains, leaving your clothes fresh, clean, and vibrant. Experience the ease of a quick and efficient laundry routine with Express Bar.