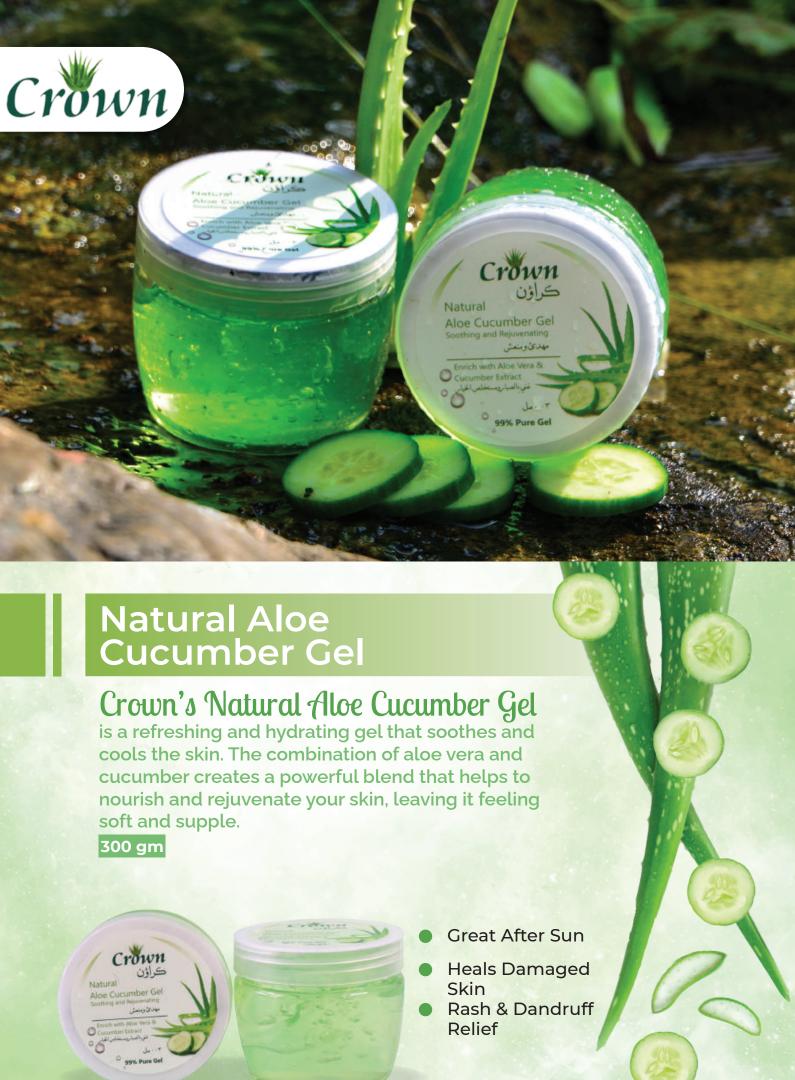

# Natural Scrub

#### Crown's Natural Cucumber Scrub

is infused with the natural goodness of cucumber, this gentle scrub helps to deeply cleanse, soothe, and hydrate your skin, leaving it feeling rejuvenated and glowing

300 gm

- Contains antioxidants
- Non-irritating formula
- Reduces puffiness

Crown's Natural Papaya Scrub
is formulated with natural papaya
enzymes and exfoliating beads, this scrub gently

removes dead skin cells, dirt, and impurities, revealing a brighter, more even complexion.