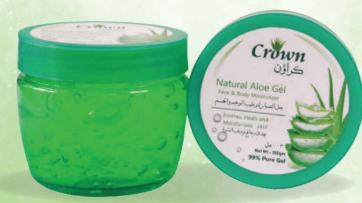

## Natural Aloe Gel

Crown's Natural Aloe gel

is a multi-purpose gel that helps soothe, hydrate, and nourishes the skin. Made with 100% natural ingredients, this gel is perfect for use on sunburns, dry skin, and as an aftershave lotion.

300 gm

- Pure & Organic
- Reduces Acne
- Smooth & Glowing Skin

Crown's Natural Aloe gel

is a multi-purpose gel that helps soothe, hydrate, and nourishes the skin. Made with 100% natural ingredients, this gel is perfect for use on sunburns, dry skin, and as an aftershave lotion.