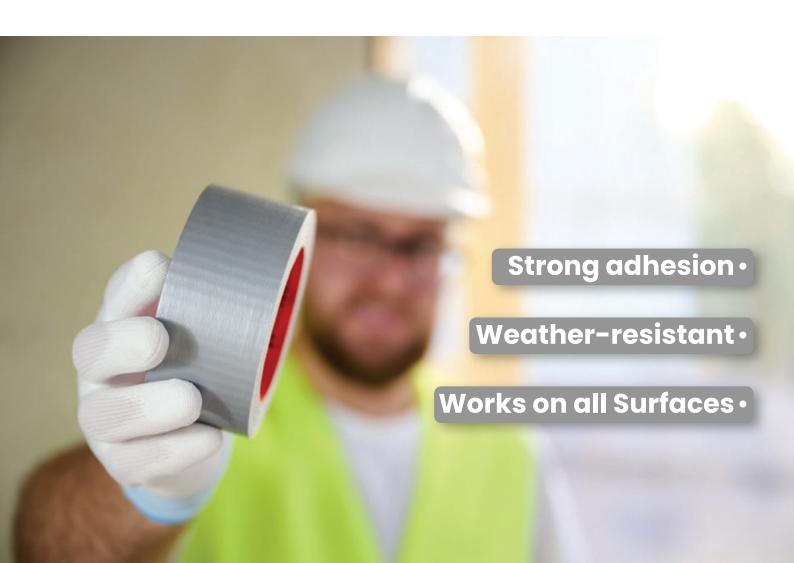

## **Crown Duct Tape**

Description: Crown Duct Tape is the ultimate multipurpose tool, designed to handle a wide range of tasks with ease. Its sturdy build and weather-resistant properties make it indispensable for repairs and temporary fixes.

Features: Known for its high tensile strength and adhesion, this tape adheres well to various surfaces, including irregular and rough ones, making it a reliable choice for both indoor and outdoor applications.