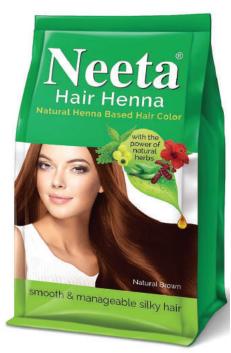

#### Neeta Hair Henna Natural Henna Based Hair Color

### Neeta

Neeta hair henna powder is an easy to use natural henna based hair colorwhich comes with the power of natural herbs like Henna, Amla, Hibiscus, Shikakai & Aloe Vera which nourishes hair and offers a long lasting natural looking color.