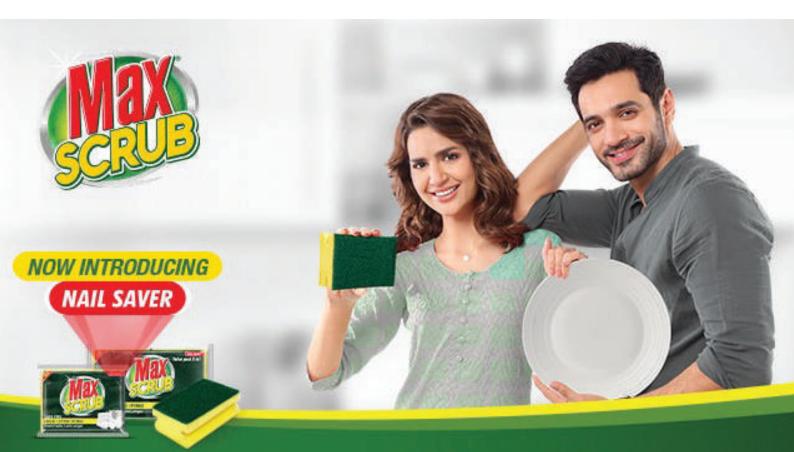

## Max Scrub Sponge Grease Cutting Sponge

Introducing the Max Scrub Sponge Saver Pack: Revolutionize your cleaning routine with this versatile 2-in-1 solution. Its powerful scrubbing side effortlessly tackles stubborn stains, while the soft sponge side provides gentle cleaning for delicate surfaces. With exceptional durability, this sponge is built to last, saving you money in the long run