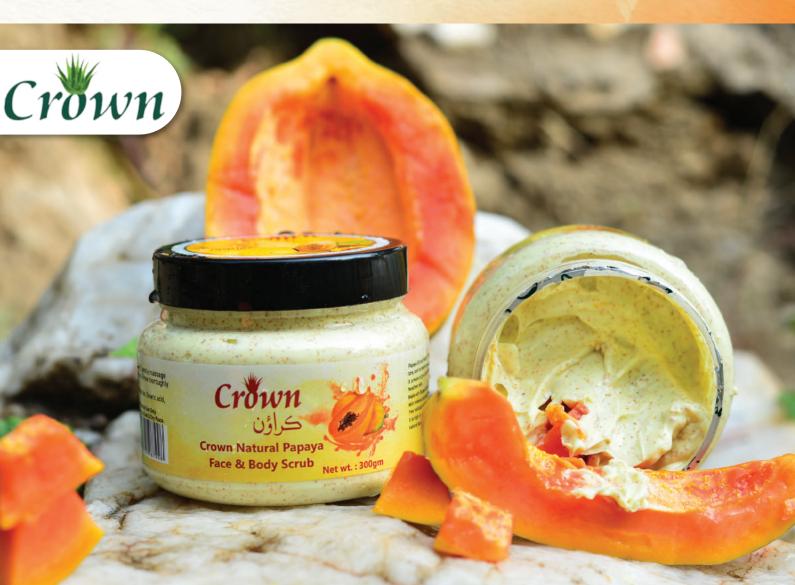

300 gm

- Contains antioxidants
- Non-irritating formula
- Reduces puffiness

Crown's Natural Papaya Scrub
is formulated with natural papaya
enzymes and exfoliating beads, this scrub gently

removes dead skin cells, dirt, and impurities, revealing a brighter, more even complexion.