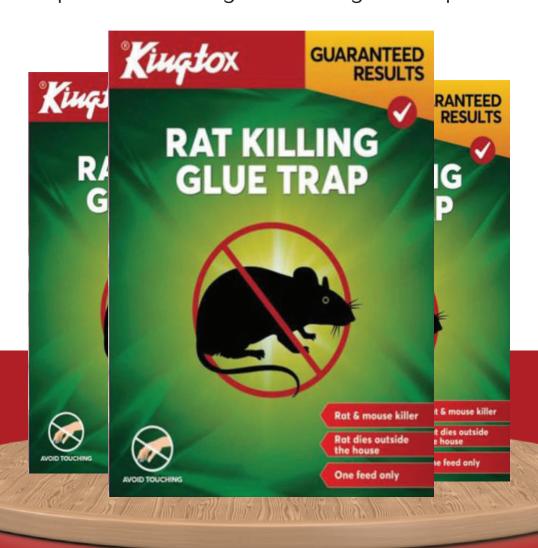

# Kingtox Rat Killing Glue Trap

Say goodbye to pesky rodents with the Kingtox Rat Killing Glue Trap: a highly effective solution for rodent control. Its powerful adhesive surface ensnares rats and mouse, preventing their escape. Designed with safety in mind, this trap is non-toxic and safe to use in homes or commercial spaces. With its durable construction, it remains effective for extended periods, ensuring a pest-free environment. Take control of your space and eliminate unwanted pests with the Kingtox Rat Killing Glue Trap.