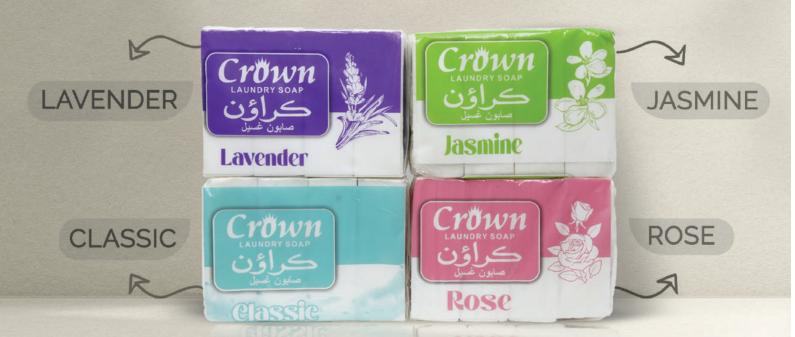

#### **Crown Laundry Soap**

Experience the timeless cleanliness and fresh fragrance of Crown Laundry Soap.
Our iconic formula delivers a powerful clean, removing tough stains and odors, while preserving the fabric's softness and freshness. Transform your laundry routine with Crown Laundry Soap today.

**720 gms** 

**AVAILABLE IN 4 DIFFERENT FLAVOURS** 

# LAUNDRY